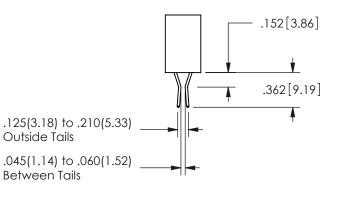

THIS IS A C.A.D. GENERATED DRAWING DO NOT MAKE MANUAL REVISIONS TO MASTER.

ISSUE NUMBER

ORIGINAL

1

<u>Contact Dimensions:</u> 544-Wire Wrap .050x.025(1.27x0.64) - Tail

LG=.750(19.05)

.100 (2.54) Contact Spacing x .200 (5.08) Row Spacing

ISSUE NUMBER ORIGINAL

1

**Contact Code 558** 

Contact Code 559

**Contact Code 560** 

INSULATOR MATERIAL: THERMOPLASTIC POLYESTER, UL 94V-0 DAP MATERIAL AVAILABLE UPON REQUEST

CONTACT MATERIAL; COPPER ALLOY CONTACT PLATING: GOLD ON THE MATING AREA, TIN PLATING ON THE CONTACT TAILS, NICKEL UNDERPLATE

345/395 SERIES CARD EDGE CONNECTOR CONTACT CODE 555,556,558,559,560 DIMENSIONS

YOUR CONNECTION TO QUALITY & SERVICE

**EDAC INC** TORONTO, ONTARIO CANADA

THESE DRAWINGS AND SPECIFICATIONS ARE THE PROPERTY OF EDAC INC.,AND SHALL NOT BE REPRODUCED, OR COPIED OR USED AS THE BASIS FOR THE MANUFACTURE OR SALE OF APPARATUS WITHOUT WRITTEN PERMISSION.

| ACAD REFERENCE NO.  | 345-ENG-MASTER   |
|---------------------|------------------|
| DRAWN: R.STA.MONICA | DATE:MAY.16/2017 |
| CHECKED:            | DATE:            |
| SCALE: 1:1          | SHEET 2 OF 2     |
| DRAWING NUMBER      | ISSUE            |
| 345-ENG-MASTER      | 1                |