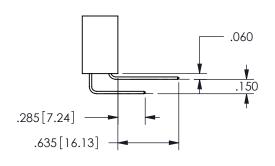

THIS IS A C.A.D. GENERATED DRAWING DO NOT MAKE MANUAL REVISIONS TO MASTER.

ISSUE NUMBER

ORIGINAL

1

<u>Contact Dimensions:</u> 544-Wire Wrap .050x.025(1.27x0.64) - Tail

LG=.750(19.05)

.100 (2.54) Contact Spacing x .200 (5.08) Row Spacing

ISSUE NUMBER ORIGINAL

1

**Contact Code 558** 

Contact Code 559

**Contact Code 560** 

INSULATOR MATERIAL: THERMOPLASTIC POLYESTER, UL 94V-0 DAP MATERIAL AVAILABLE UPON REQUEST

CONTACT MATERIAL; COPPER ALLOY CONTACT PLATING: GOLD ON THE MATING AREA, TIN PLATING ON THE CONTACT TAILS, NICKEL UNDERPLATE

345/395 SERIES CARD EDGE CONNECTOR CONTACT CODE 555,556,558,559,560 DIMENSIONS

YOUR CONNECTION TO QUALITY & SERVICE

**EDAC INC** TORONTO, ONTARIO CANADA

THESE DRAWINGS AND SPECIFICATIONS ARE THE PROPERTY OF EDAC INC.,AND SHALL NOT BE REPRODUCED, OR COPIED OR USED AS THE BASIS FOR THE MANUFACTURE OR SALE OF APPARATUS WITHOUT WRITTEN PERMISSION.

| ACAD REFERENCE NO.  | 345-ENG-MASTER   |
|---------------------|------------------|
| DRAWN: R.STA.MONICA | DATE:MAY.16/2017 |
| CHECKED:            | DATE:            |
| SCALE: 1:1          | SHEET 2 OF 2     |
| DRAWING NUMBER      | ISSUE            |
| 345-ENG-MASTER      | 1                |