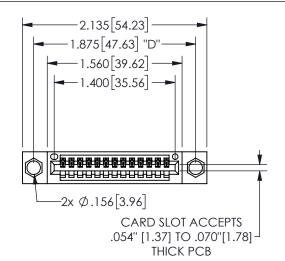

345/395 SERIES CARD EDGE CONNECTOR PART NUMBER: 345-013-544-104

YOUR CONNECTION TO QUALITY & SERVICE

**EDAC INC** TORONTO, ONTARIO CANADA

THESE DRAWINGS AND SPECIFICATIONS ARE THE PROPERTY OF EDAC INC.,AND SHALL NOT BE REPRODUCED, OR COPIED OR USED AS THE BASIS FOR THE MANUFACTURE OR SALE OF APPARATUS WITHOUT WRITTEN PERMISSION.

|  | 3LCTION A-7         |                  |  |  |
|--|---------------------|------------------|--|--|
|  | ACAD REFERENCE NO.  | 345-ENG-MASTER   |  |  |
|  | DRAWN: R.STA.MONICA | DATE:MAY.16/2017 |  |  |
|  | CHECKED:            | DATE:            |  |  |
|  | SCALE: NTS          | SHEET 1 OF 2     |  |  |
|  | DRAWING NUMBER      | ISSUE            |  |  |
|  | 345-ENG-MASTER      | 2 1              |  |  |

SECTION A\_A

| .330[8.38]<br>CARD SLOT | .160[4.06]<br>POINT OF<br>CONTACT |
|-------------------------|-----------------------------------|
| .370[9.4]               |                                   |