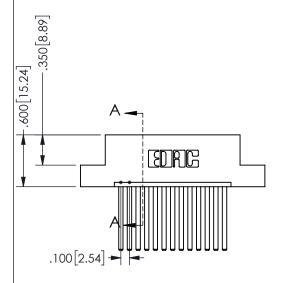

345/395 SERIES CARD EDGE CONNECTOR PART NUMBER: 345-013-544-104

YOUR CONNECTION TO QUALITY & SERVICE

**EDAC INC** TORONTO, ONTARIO CANADA

THESE DRAWINGS AND SPECIFICATIONS ARE THE PROPERTY OF EDAC INC.,AND SHALL NOT BE REPRODUCED, OR COPIED OR USED AS THE BASIS FOR THE MANUFACTURE OR SALE OF APPARATUS WITHOUT WRITTEN PERMISSION.

|  | 3LCTION A-7         |                  |  |  |
|--|---------------------|------------------|--|--|
|  | ACAD REFERENCE NO.  | 345-ENG-MASTER   |  |  |
|  | DRAWN: R.STA.MONICA | DATE:MAY.16/2017 |  |  |
|  | CHECKED:            | DATE:            |  |  |
|  | SCALE: NTS          | SHEET 1 OF 2     |  |  |
|  | DRAWING NUMBER      | ISSUE            |  |  |
|  | 345-ENG-MASTER      | 2 1              |  |  |

SECTION A\_A

| .330[8.38]<br>CARD SLOT | .160[4.06]<br>POINT OF<br>CONTACT |
|-------------------------|-----------------------------------|
| .370[9.4]               |                                   |