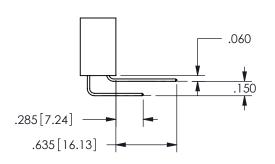

THIS IS A C.A.D. GENERATED DRAWING DO NOT MAKE MANUAL REVISIONS TO MASTER.

ISSUE NUMBER

ORIGINAL

1

<u>Contact Dimensions:</u>
523-P.C. Tail .025 Sq.(0.64 Sq.) - Tail LG=.390(9.91)
.100 (2.54) Contact Spacing x .200 (5.08) Row Spacing

ISSUE NUMBER ORIGINAL

1

**Contact Code 558** 

Contact Code 559

**Contact Code 560** 

INSULATOR MATERIAL: THERMOPLASTIC POLYESTER, UL 94V-0

DAP MATERIAL AVAILABLE UPON REQUEST

CONTACT MATERIAL; COPPER ALLOY

CONTACT PLATING: GOLD ON THE MATING AREA, TIN PLATING ON THE CONTACT TAILS, NICKEL UNDERPLATE

## 345/395 SERIES CARD EDGE CONNECTOR CONTACT CODE 555,556,558,559,560 DIMENSIONS

YOUR CONNECTION TO QUALITY & SERVICE

**EDAC INC** TORONTO, ONTARIO CANADA

THESE DRAWINGS AND SPECIFICATIONS ARE THE PROPERTY OF EDAC INC.,AND SHALL NOT BE REPRODUCED, OR COPIED OR USED AS THE BASIS FOR THE MANUFACTURE OR SALE OF APPARATUS WITHOUT WRITTEN PERMISSION.

| ACAD REFERENCE NO.  | 345-ENG-MASTER   |
|---------------------|------------------|
| DRAWN: R.STA.MONICA | DATE:MAY.16/2017 |
| CHECKED:            | DATE:            |
| SCALE: 1:1          | SHEET 2 OF 2     |
| DRAWING NUMBER      | ISSUE            |
| 345-ENG-MASTER      | 1                |