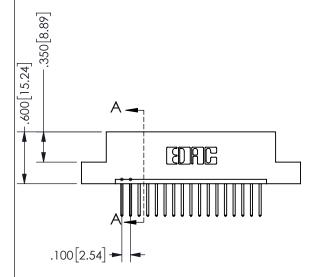

## 345/395 SERIES CARD EDGE CONNECTOR PART NUMBER: 345-017-523-102

YOUR CONNECTION TO QUALITY & SERVICE

**EDAC INC** TORONTO, ONTARIO CANADA

THESE DRAWINGS AND SPECIFICATIONS ARE THE PROPERTY OF EDAC INC.,AND SHALL NOT BE REPRODUCED, OR COPIED OR USED AS THE BASIS FOR THE MANUFACTURE OR SALE OF APPARATUS WITHOUT WRITTEN PERMISSION.

| 02011011717         |                  |
|---------------------|------------------|
| ACAD REFERENCE NO.  | 345-ENG-MASTER   |
| DRAWN: R.STA.MONICA | DATE:MAY.16/2017 |
| CHECKED:            | DATE:            |
| SCALE: NTS          | SHEET 1 OF 2     |
| DRAWING NUMBER      | ISSUE            |
| 345-ENG-MASTER      | 1                |