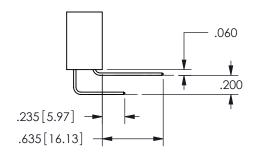

THIS IS A C.A.D. GENERATED DRAWING DO NOT MAKE MANUAL REVISIONS TO MASTER.

ISSUE NUMBER

ORIGINAL

1

<u>Contact Dimensions:</u>
523-P.C. Tail .025 Sq.(0.64 Sq.) - Tail LG=.390(9.91)
.100 (2.54) Contact Spacing x .200 (5.08) Row Spacing

ISSUE NUMBER ORIGINAL

1

**Contact Code 558** 

Contact Code 559

**Contact Code 560** 

INSULATOR MATERIAL: THERMOPLASTIC POLYESTER, UL 94V-0

DAP MATERIAL AVAILABLE UPON REQUEST

CONTACT MATERIAL; COPPER ALLOY

CONTACT PLATING: GOLD ON THE MATING AREA, TIN PLATING ON THE CONTACT TAILS, NICKEL UNDERPLATE

## 345/395 SERIES CARD EDGE CONNECTOR CONTACT CODE 555,556,558,559,560 DIMENSIONS

YOUR CONNECTION TO QUALITY & SERVICE

**EDAC INC** TORONTO, ONTARIO CANADA

THESE DRAWINGS AND SPECIFICATIONS ARE THE PROPERTY OF EDAC INC.,AND SHALL NOT BE REPRODUCED, OR COPIED OR USED AS THE BASIS FOR THE MANUFACTURE OR SALE OF APPARATUS WITHOUT WRITTEN PERMISSION.

| ACAD REFERENCE NO.  | 345-ENG-MASTER   |
|---------------------|------------------|
| DRAWN: R.STA.MONICA | DATE:MAY.16/2017 |
| CHECKED:            | DATE:            |
| SCALE: 1:1          | SHEET 2 OF 2     |
| DRAWING NUMBER      | ISSUE            |
| 345-ENG-MASTER      | 1                |