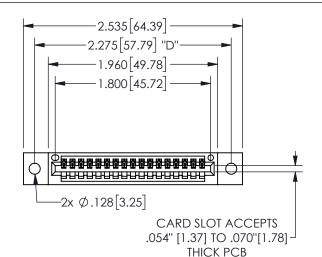

## 345/395 SERIES CARD EDGE CONNECTOR PART NUMBER: 345-017-523-102

YOUR CONNECTION TO QUALITY & SERVICE

**EDAC INC** TORONTO, ONTARIO CANADA

THESE DRAWINGS AND SPECIFICATIONS ARE THE PROPERTY OF EDAC INC.,AND SHALL NOT BE REPRODUCED, OR COPIED OR USED AS THE BASIS FOR THE MANUFACTURE OR SALE OF APPARATUS WITHOUT WRITTEN PERMISSION.

| 02011011717         |                  |
|---------------------|------------------|
| ACAD REFERENCE NO.  | 345-ENG-MASTER   |
| DRAWN: R.STA.MONICA | DATE:MAY.16/2017 |
| CHECKED:            | DATE:            |
| SCALE: NTS          | SHEET 1 OF 2     |
| DRAWING NUMBER      | ISSUE            |
| 345-ENG-MASTER      | 1                |