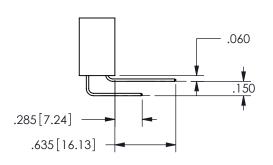

.160 4.06 .330[8.38] POINT OF CARD SLOT CONTACT .370 9.4

SECTION A-A

ISSUE NUMBER ORIGINAL

1

**Contact Code 558** 

Contact Code 559

**Contact Code 560** 

INSULATOR MATERIAL: THERMOPLASTIC POLYESTER, UL 94V-0 DAP MATERIAL AVAILABLE UPON REQUEST

CONTACT MATERIAL; COPPER ALLOY CONTACT PLATING: GOLD ON THE MATING AREA, TIN PLATING ON THE CONTACT TAILS, NICKEL UNDERPLATE