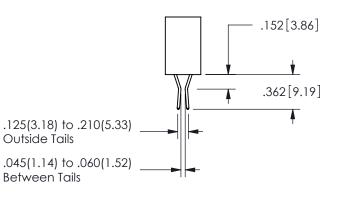

THIS IS A C.A.D. GENERATED DRAWING DO NOT MAKE MANUAL REVISIONS TO MASTER.

ISSUE NUMBER

ORIGINAL

1

<u>Contact Dimensions:</u>
520-P.C. Tail .030x.018(0.76x0.46) - Tail LG=.175(4.45)
.100 (2.54) Contact Spacing x .200 (5.08) Row Spacing