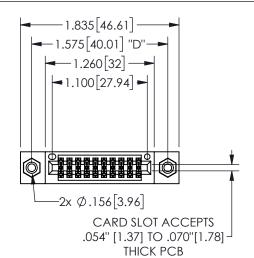

## 345/395 SERIES CARD EDGE CONNECTOR PART NUMBER: 345-020-520-208

YOUR CONNECTION TO QUALITY & SERVICE

**EDAC INC** TORONTO, ONTARIO CANADA

THESE DRAWINGS AND SPECIFICATIONS ARE THE PROPERTY OF EDAC INC.,AND SHALL NOT BE REPRODUCED, OR COPIED OR USED AS THE BASIS FOR THE MANUFACTURE OR SALE OF APPARATUS WITHOUT WRITTEN PERMISSION.