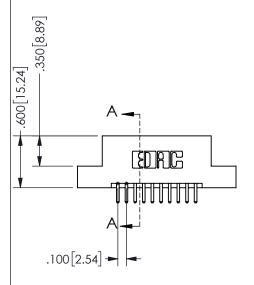

SECTION A-A

ISSUE NUMBER ORIGINAL

1

**Contact Code 558** 

Contact Code 559

**Contact Code 560** 

INSULATOR MATERIAL: THERMOPLASTIC POLYESTER, UL 94V-0 DAP MATERIAL AVAILABLE UPON REQUEST

CONTACT MATERIAL; COPPER ALLOY CONTACT PLATING: GOLD ON THE MATING AREA, TIN PLATING ON THE CONTACT TAILS, NICKEL UNDERPLATE