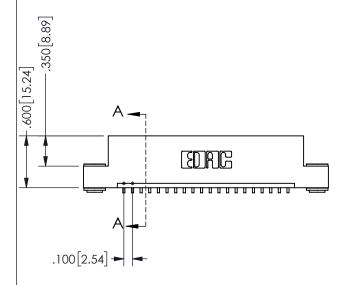

THIS IS A C.A.D. GENERATED DRAWING -2.835[72.01] DO NOT MAKE MANUAL REVISIONS TO MASTER. 2.575[65.41] "D' 2.260 57.4

2.100 53.34

CARD SLOT ACCEPTS .054" [1.37] TO .070"[1.78] <sup>\(\)</sup> THICK PCB

-2x Ø.156[3.96]

.160 4.06 .330[8.38] POINT OF CARD SLOT CONTACT .370 9.4

<u>Contact Dimensions:</u>
559-90 Degree Bend (Code 541 Contacts)
See Sheet 2 for Contact Code 555, 556, 558, 559, 560 **Dimensions** 

345/395 SERIES CARD EDGE CONNECTOR PART NUMBER: 345-020-559-103