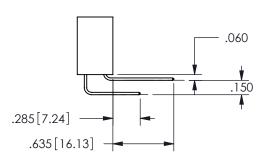

## .100[5.24]

<u>Contact Dimensions:</u>
559-90 Degree Bend (Code 541 Contacts)
See Sheet 2 for Contact Code 555, 556, 558, 559, 560
Dimensions