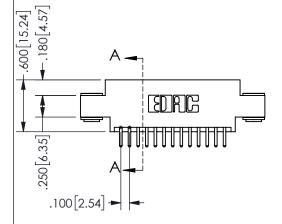

SECTION A\_A

ISSUE NUMBER ORIGINAL

1

**Contact Code 558** 

Contact Code 559

**Contact Code 560** 

INSULATOR MATERIAL: THERMOPLASTIC POLYESTER, UL 94V-0 DAP MATERIAL AVAILABLE UPON REQUEST

CONTACT MATERIAL; COPPER ALLOY CONTACT PLATING: GOLD ON THE MATING AREA, TIN PLATING ON THE CONTACT TAILS, NICKEL UNDERPLATE

345/395 SERIES CARD EDGE CONNECTOR CONTACT CODE 555,556,558,559,560 DIMENSIONS

YOUR CONNECTION TO QUALITY & SERVICE

**EDAC INC** TORONTO, ONTARIO CANADA

THESE DRAWINGS AND SPECIFICATIONS ARE THE PROPERTY OF EDAC INC.,AND SHALL NOT BE REPRODUCED, OR COPIED OR USED AS THE BASIS FOR THE MANUFACTURE OR SALE OF APPARATUS WITHOUT WRITTEN PERMISSION.

|  | ACAD REFERENCE NO.  | 345-ENG-MASTER   |  |  |
|--|---------------------|------------------|--|--|
|  | DRAWN: R.STA.MONICA | DATE:MAY.16/2017 |  |  |
|  | CHECKED:            | DATE:            |  |  |
|  | SCALE: 1:1          | SHEET 2 OF 2     |  |  |
|  | DRAWING NUMBER      | ISSUE            |  |  |
|  | 345-ENG-MASTER      | 1                |  |  |