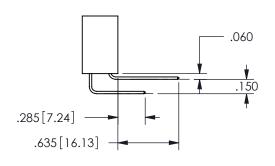

THIS IS A C.A.D. GENERATED DRAWING DO NOT MAKE MANUAL REVISIONS TO MASTER.

ISSUE NUMBER

ORIGINAL

1

<u>Contact Dimensions:</u>
520-P.C. Tail .030x.018(0.76x0.46) - Tail LG=.175(4.45)
.100 (2.54) Contact Spacing x .200 (5.08) Row Spacing

.160 4.06 .330[8.38] POINT OF CARD SLOT CONTACT .370 9.4