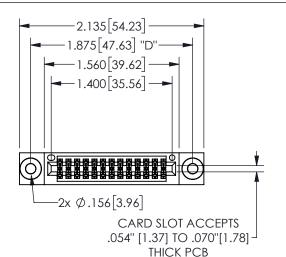

## 345/395 SERIES CARD EDGE CONNECTOR PART NUMBER: 345-026-520-803

YOUR CONNECTION TO QUALITY & SERVICE

**EDAC INC** TORONTO, ONTARIO CANADA

THESE DRAWINGS AND SPECIFICATIONS ARE THE PROPERTY OF EDAC INC.,AND SHALL NOT BE REPRODUCED, OR COPIED OR USED AS THE BASIS FOR THE MANUFACTURE OR SALE OF APPARATUS WITHOUT WRITTEN PERMISSION.

| JLCHON A-A          |     |                  |       |
|---------------------|-----|------------------|-------|
| ACAD REFERENCE NO.  |     | 345-ENG-MASTER   |       |
| DRAWN: R.STA.MONICA |     | DATE:MAY.16/2017 |       |
| CHECKED:            |     | DATE:            |       |
| SCALE:              | NTS | SHEET            | OF 2  |
| DRAWING NUMBER      |     |                  | ISSUE |
| 345-ENG-MASTER      |     |                  | 1     |