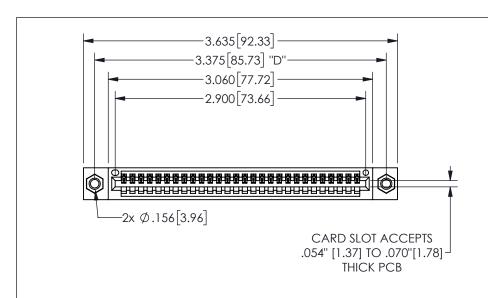

345/395 SERIES CARD EDGE CONNECTOR PART NUMBER: 345-028-524-607

YOUR CONNECTION TO QUALITY & SERVICE

**EDAC INC** TORONTO, ONTARIO CANADA

THESE DRAWINGS AND SPECIFICATIONS ARE THE PROPERTY OF EDAC INC.,AND SHALL NOT BE REPRODUCED, OR COPIED OR USED AS THE BASIS FOR THE MANUFACTURE OR SALE OF APPARATUS WITHOUT WRITTEN PERMISSION.

| SECTION A-A         |                  |
|---------------------|------------------|
| ACAD REFERENCE NO.  | 345-ENG-MASTER   |
| DRAWN: R.STA.MONICA | DATE:MAY.16/2017 |
| CHECKED:            | DATE:            |
| SCALE: NTS          | SHEET 1 OF 2     |
| DRAWING NUMBER      | ISSUE            |
| 345-ENG-MASTE       | R 1              |