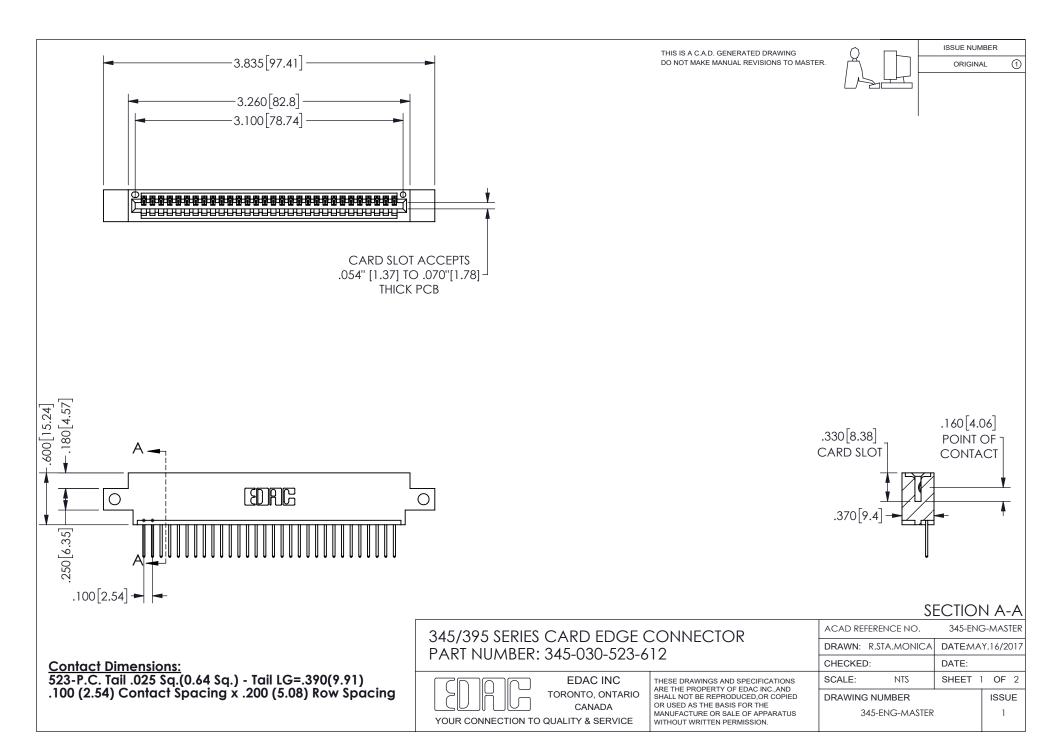

ISSUE NUMBER ORIGINAL

1

**Contact Code 558** 

Contact Code 559

Contact Code 560

INSULATOR MATERIAL: THERMOPLASTIC POLYESTER, UL 94V-0 DAP MATERIAL AVAILABLE UPON REQUEST

CONTACT MATERIAL; COPPER ALLOY

CONTACT PLATING: GOLD ON THE MATING AREA, TIN PLATING ON THE CONTACT TAILS, NICKEL UNDERPLATE

## 345/395 SERIES CARD EDGE CONNECTOR CONTACT CODE 555,556,558,559,560 DIMENSIONS

YOUR CONNECTION TO QUALITY & SERVICE

**EDAC INC** TORONTO, ONTARIO CANADA

THESE DRAWINGS AND SPECIFICATIONS ARE THE PROPERTY OF EDAC INC.,AND SHALL NOT BE REPRODUCED, OR COPIED OR USED AS THE BASIS FOR THE MANUFACTURE OR SALE OF APPARATUS WITHOUT WRITTEN PERMISSION.

| ACAD REFERENCE NO.  | 345-ENG-MASTER   |
|---------------------|------------------|
| DRAWN: R.STA.MONICA | DATE:MAY.16/2017 |
| CHECKED:            | DATE:            |
| SCALE: 1:1          | SHEET 2 OF 2     |
| DRAWING NUMBER      | ISSUE            |
| 345-ENG-MASTER      | 1                |