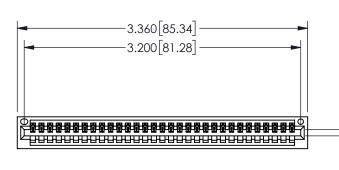

THIS IS A C.A.D. GENERATED DRAWING DO NOT MAKE MANUAL REVISIONS TO MASTER.

ISSUE NUMBER

ORIGINAL

CARD SLOT ACCEPTS .054" [1.37] TO .070"[1.78] <sup>\(\)</sup> THICK PCB

## .160 4.06 .330[8.38] POINT OF CARD SLOT CONTACT .370 9.4

<u>Contact Dimensions:</u> 544-Wire Wrap .050x.025(1.27x0.64) - Tail LG=.750(19.05)

.100 (2.54) Contact Spacing x .200 (5.08) Row Spacing

## 345/395 SERIES CARD EDGE CONNECTOR PART NUMBER: 345-031-544-101

YOUR CONNECTION TO QUALITY & SERVICE

**EDAC INC** TORONTO, ONTARIO CANADA

THESE DRAWINGS AND SPECIFICATIONS ARE THE PROPERTY OF EDAC INC.,AND SHALL NOT BE REPRODUCED, OR COPIED OR USED AS THE BASIS FOR THE MANUFACTURE OR SALE OF APPARATUS WITHOUT WRITTEN PERMISSION.