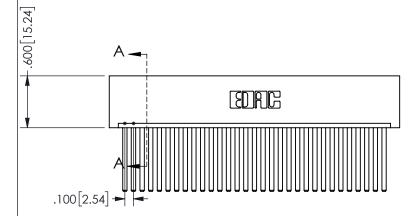

SECTION A-A

ISSUE NUMBER ORIGINAL

1

**Contact Code 558** 

Contact Code 559

**Contact Code 560** 

INSULATOR MATERIAL: THERMOPLASTIC POLYESTER, UL 94V-0 DAP MATERIAL AVAILABLE UPON REQUEST

CONTACT MATERIAL; COPPER ALLOY

CONTACT PLATING: GOLD ON THE MATING AREA, TIN PLATING ON THE CONTACT TAILS, NICKEL UNDERPLATE

## 345/395 SERIES CARD EDGE CONNECTOR CONTACT CODE 555,556,558,559,560 DIMENSIONS

YOUR CONNECTION TO QUALITY & SERVICE

**EDAC INC** TORONTO, ONTARIO CANADA

THESE DRAWINGS AND SPECIFICATIONS ARE THE PROPERTY OF EDAC INC.,AND SHALL NOT BE REPRODUCED, OR COPIED OR USED AS THE BASIS FOR THE MANUFACTURE OR SALE OF APPARATUS WITHOUT WRITTEN PERMISSION.