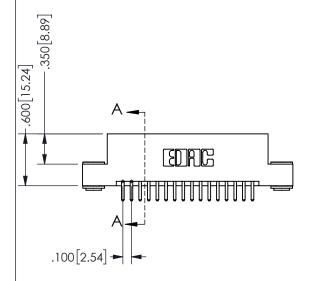

SECTION A A

ORIGINAL 1

ISSUE NUMBER

**Contact Code 558** 

Contact Code 559

**Contact Code 560** 

- INSULATOR MATERIAL: THERMOPLASTIC POLYESTER, UL 94V-0 DAP MATERIAL AVAILABLE UPON REQUEST
- CONTACT MATERIAL; COPPER ALLOY