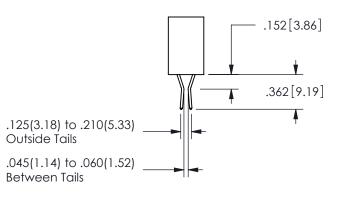

SECTION A A

ORIGINAL 1

ISSUE NUMBER

**Contact Code 558** 

Contact Code 559

**Contact Code 560** 

- INSULATOR MATERIAL: THERMOPLASTIC POLYESTER, UL 94V-0 DAP MATERIAL AVAILABLE UPON REQUEST
- CONTACT MATERIAL; COPPER ALLOY

CONTACT PLATING: GOLD ON THE MATING AREA, TIN PLATING ON THE CONTACT TAILS, NICKEL UNDERPLATE

345/395 SERIES CARD EDGE CONNECTOR CONTACT CODE 555,556,558,559,560 DIMENSIONS

YOUR CONNECTION TO QUALITY & SERVICE