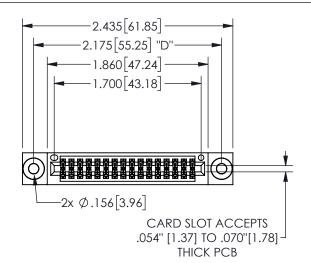

## 345/395 SERIES CARD EDGE CONNECTOR PART NUMBER: 345-032-520-203

YOUR CONNECTION TO QUALITY & SERVICE

**EDAC INC** TORONTO, ONTARIO CANADA

THESE DRAWINGS AND SPECIFICATIONS ARE THE PROPERTY OF EDAC INC.,AND SHALL NOT BE REPRODUCED, OR COPIED OR USED AS THE BASIS FOR THE MANUFACTURE OR SALE OF APPARATUS WITHOUT WRITTEN PERMISSION.