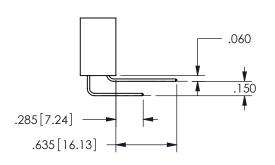

ONTARIO CANADA

THESE DRAWINGS AND SPECIFICATIONS ARE THE PROPERTY OF EDAC INC.,AND SHALL NOT BE REPRODUCED, OR COPIED OR USED AS THE BASIS FOR THE MANUFACTURE OR SALE OF APPARATUS WITHOUT WRITTEN PERMISSION.

| SECTION A-A         |                |                  |       |
|---------------------|----------------|------------------|-------|
| ACAD REFERENCE NO.  |                | 345-ENG-MASTER   |       |
| DRAWN: R.STA.MONICA |                | DATE:MAY.16/2017 |       |
| CHECKED:            |                | DATE:            |       |
| SCALE:              | NTS            | SHEET            | OF 2  |
| DRAWING             | 3 NUMBER       |                  | ISSUE |
| 3                   | 345-ENG-MASTER |                  | 1     |

SECTION A A



ORIGINAL 1

ISSUE NUMBER









**Contact Code 558** 

Contact Code 559

**Contact Code 560** 

- INSULATOR MATERIAL: THERMOPLASTIC POLYESTER, UL 94V-0 DAP MATERIAL AVAILABLE UPON REQUEST
- CONTACT MATERIAL; COPPER ALLOY

CONTACT PLATING: GOLD ON THE MATING AREA, TIN PLATING ON THE CONTACT TAILS, NICKEL UNDERPLATE

345/395 SERIES CARD EDGE CONNECTOR CONTACT CODE 555,556,558,559,560 DIMENSIONS

YOUR CONNECTION TO QUALITY & SERVICE

**EDAC INC** TORONTO, ONTARIO CANADA

THESE DRAWINGS AND SPECIFICATIONS ARE THE PROPERTY OF EDAC INC.,AND SHALL NOT BE REPRODUCED, OR COPIED OR USED AS THE BASIS FOR THE MANUFACTURE OR SALE OF APPARATUS WITHOUT WRITTEN PERMISSION.

|  | ACAD REFERENCE NO. 345-ENG-MASTE |                  |  |
|--|----------------------------------|------------------|--|
|  | DRAWN: R.STA.MONICA