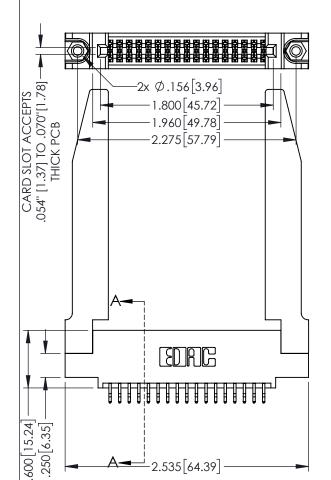

Contact Dimensions:
556-Extender Board Bend (Code 520 Contacts)
See Sheet 2 for Contact Code 555, 556, 558, 559, 560 Dimensions

50[4.06] POINT OF CONTACT

30[8.38] CARD SLOT

1

|                                 | SECTION A-A                       |
|---------------------------------|-----------------------------------|
| /395 SERIES CARD EDGE CONNECTOR | ACAD REFERENCE NO. 345-ENG-MA     |
| PT NI IMBER: 345-034-556-578    | DRAWN: R.STA.MONICA DATE:MAY.16/2 |

- INSULATOR MATERIAL: THERMOPLASTIC PBT BLACK, UL 94V-0
- CONTACT MATERIAL; COPPER TIN ALLOY CONTACT PLATING: GOLD ON THE MATING AREA, TIN PLATING ON THE CONTACT TAILS, NICKEL UNDERPLATE

| 345/395 SERIES CARD EDGE CONNECTOR |
|------------------------------------|
| PART NUMBER: 345-034-556-578       |

| ACAD REFERENCE NO. 345-ENG-MASTER |             |       |  |
|-----------------------------------|-------------|-------|--|
| DRAWN: R.STA.MONICA               | DATE:MAY.16 | /2017 |  |
| CHECKED:                          | DATE:       |       |  |
| SCALE: 1:1                        | SHEET 1 C   | F 2   |  |
| DRAWING NUMBER                    | IS          | SUE   |  |
| 345-FNG-MASTER                    |             | 1     |  |