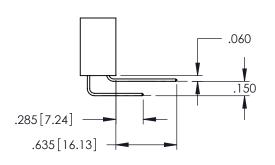

**Contact Code 558** 

Contact Code 559

Contact Code 560

INSULATOR MATERIAL: THERMOPLASTIC POLYESTER, UL 94V-0

DAP MATERIAL AVAILABLE UPON REQUEST

CONTACT MATERIAL; COPPER ALLOY CONTACT PLATING: GOLD ON THE MATING AREA, TIN PLATING ON THE CONTACT TAILS, NICKEL UNDERPLATE

## 345/395 SERIES CARD EDGE CONNECTOR CONTACT CODE 555,556,558,559,560 DIMENSIONS

YOUR CONNECTION TO QUALITY & SERVICE

|   | ACAD REFERENCE NO. 345-ENG-MASTER |                  |  |  |
|---|-----------------------------------|------------------|--|--|
|   | DRAWN: R.STA.MONICA               | DATE:MAY.16/2017 |  |  |
|   | CHECKED:                          | DATE:            |  |  |
|   | SCALE: 1:1                        | SHEET 2 OF 2     |  |  |
| D | DRAWING NUMBER                    | ISSUE            |  |  |