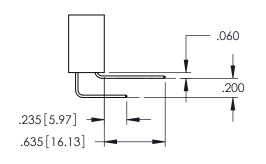

**Contact Code 558** 

Contact Code 559

Contact Code 560

INSULATOR MATERIAL: THERMOPLASTIC POLYESTER, UL 94V-0

DAP MATERIAL AVAILABLE UPON REQUEST

CONTACT MATERIAL; COPPER ALLOY CONTACT PLATING: GOLD ON THE MATING AREA, TIN PLATING ON THE CONTACT TAILS, NICKEL UNDERPLATE

## 345/395 SERIES CARD EDGE CONNECTOR CONTACT CODE 555,556,558,559,560 DIMENSIONS

YOUR CONNECTION TO QUALITY & SERVICE

|   | ACAD REFERENCE NO. 345-ENG-MASTER |                  |  |  |
|---|-----------------------------------|------------------|--|--|
|   | DRAWN: R.STA.MONICA               | DATE:MAY.16/2017 |  |  |
|   | CHECKED:                          | DATE:            |  |  |
|   | SCALE: 1:1                        | SHEET 2 OF 2     |  |  |
| D | DRAWING NUMBER                    | ISSUE            |  |  |