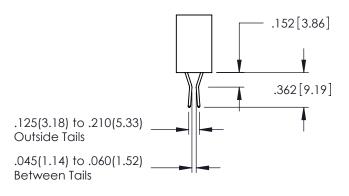

**Contact Code 558** 

Contact Code 559

Contact Code 560

INSULATOR MATERIAL: THERMOPLASTIC POLYESTER, UL 94V-0

DAP MATERIAL AVAILABLE UPON REQUEST

CONTACT MATERIAL; COPPER ALLOY CONTACT PLATING: GOLD ON THE MATING AREA, TIN PLATING ON THE CONTACT TAILS, NICKEL UNDERPLATE

## 345/395 SERIES CARD EDGE CONNECTOR CONTACT CODE 555,556,558,559,560 DIMENSIONS

YOUR CONNECTION TO QUALITY & SERVICE

|   | ACAD REFERENCE NO. 345-ENG-MASTER |                  |  |  |
|---|-----------------------------------|------------------|--|--|
|   | DRAWN: R.STA.MONICA               | DATE:MAY.16/2017 |  |  |
|   | CHECKED:                          | DATE:            |  |  |
|   | SCALE: 1:1                        | SHEET 2 OF 2     |  |  |
| D | DRAWING NUMBER                    | ISSUE            |  |  |