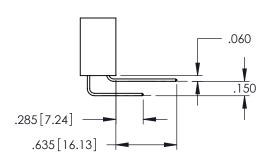

.330[8.38] CARD SLOT .160[4.06] POINT OF CONTACT .150[3.81] SECTION A-A

**Contact Code 558** 

Contact Code 559

Contact Code 560

INSULATOR MATERIAL: THERMOPLASTIC POLYESTER, UL 94V-0

DAP MATERIAL AVAILABLE UPON REQUEST

CONTACT MATERIAL; COPPER ALLOY CONTACT PLATING: GOLD ON THE MATING AREA, TIN PLATING ON THE CONTACT TAILS, NICKEL UNDERPLATE