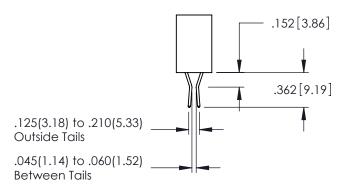

| 345/395 SERIES CARD EDGE CONNECTOR PART NUMBER: 345-034-559-502 |
|-----------------------------------------------------------------|
|                                                                 |

YOUR CONNECTION TO QUALITY & SERVICE

| ACAD REFERENCE NO. 345-ENG-MASTER |                 |           |  |
|-----------------------------------|-----------------|-----------|--|
| DRAWN: R.STA.MONICA               | DATE: <b>MA</b> | Y.16/2017 |  |
| CHECKED:                          | DATE:           |           |  |
| SCALE: 1:1                        | SHEET 1         | OF 2      |  |
| DRAWING NUMBER                    |                 | ISSUE     |  |
| 345-ENG-MASTER                    | 1               |           |  |