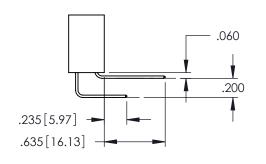

.330[8.38] CARD SLOT .160[4.06] POINT OF CONTACT .150[3.81] SECTION A-A

**Contact Code 558** 

Contact Code 559

Contact Code 560

INSULATOR MATERIAL: THERMOPLASTIC POLYESTER, UL 94V-0

DAP MATERIAL AVAILABLE UPON REQUEST

CONTACT MATERIAL; COPPER ALLOY CONTACT PLATING: GOLD ON THE MATING AREA, TIN PLATING ON THE CONTACT TAILS, NICKEL UNDERPLATE