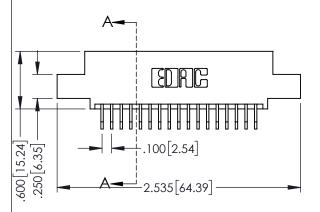

| 345/395 SERIES CARD EDGE CONNECTOR PART NUMBER: 345-034-559-502 |
|-----------------------------------------------------------------|
|                                                                 |