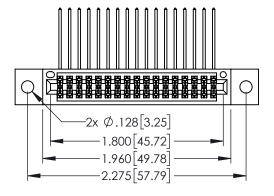

| 345/395 SERIES CARD EDGE CONNECTOR PART NUMBER: 345-034-559-502 |
|-----------------------------------------------------------------|
|                                                                 |