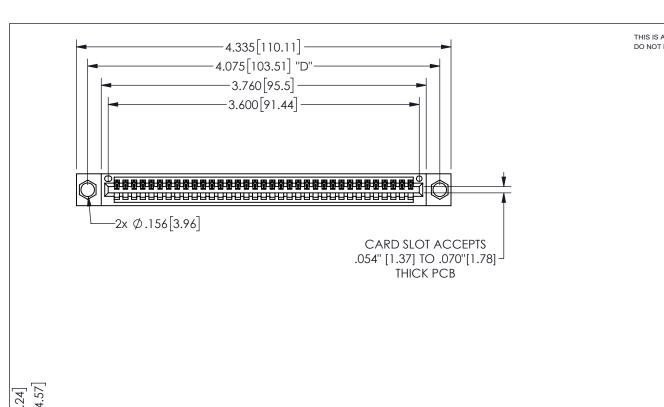

THIS IS A C.A.D. GENERATED DRAWING DO NOT MAKE MANUAL REVISIONS TO MASTER.

ISSUE NUMBER ORIGINAL 1

.160[4.06] .330[8.38] POINT OF CARD SLOT CONTACT .370 9.4

## -.180[4.57] 600 15.24 .250[6.35] .100[2.54]

<u>Contact Dimensions:</u>
500-Wire Hole .050x.025(1.27x0.64) - Tail LG=.260(6.60) .100 (2.54) Contact Spacing x .200 (5.08) Row Spacing

| 345/395 SERIES CARD EDGE CONNECTO | R |
|-----------------------------------|---|
| PART NUMBER: 345-035-500-604      |   |