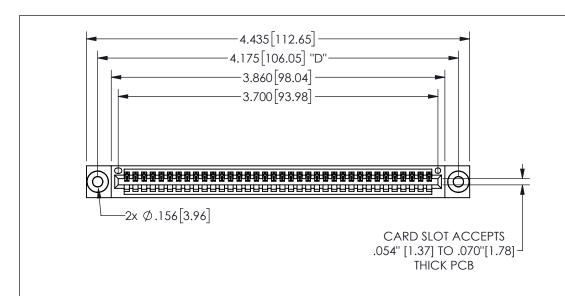

345/395 SERIES CARD EDGE CONNECTOR PART NUMBER: 345-036-542-403

YOUR CONNECTION TO QUALITY & SERVICE

**EDAC INC** TORONTO, ONTARIO CANADA

THESE DRAWINGS AND SPECIFICATIONS ARE THE PROPERTY OF EDAC INC.,AND SHALL NOT BE REPRODUCED, OR COPIED OR USED AS THE BASIS FOR THE MANUFACTURE OR SALE OF APPARATUS WITHOUT WRITTEN PERMISSION.

## 345/395 SERIES CARD EDGE CONNECTOR CONTACT CODE 555,556,558,559,560 DIMENSIONS

YOUR CONNECTION TO QUALITY & SERVICE

**EDAC INC** TORONTO, ONTARIO CANADA

THESE DRAWINGS AND SPECIFICATIONS ARE THE PROPERTY OF EDAC INC.,AND SHALL NOT BE REPRODUCED, OR COPIED OR USED AS THE BASIS FOR THE MANUFACTURE OR SALE OF APPARATUS WITHOUT WRITTEN PERMISSION.