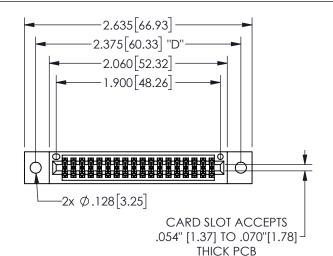

## **SECTION A-A**

345/395 SERIES CARD EDGE CONNECTOR PART NUMBER: 345-036-555-502

**EDAC INC** TORONTO, ONTARIO CANADA

ARE THE PROPERTY OF EDAC INC.,AND SHALL NOT BE REPRODUCED, OR COPIED OR USED AS THE BASIS FOR THE MANUFACTURE OR SALE OF APPARATUS WITHOUT WRITTEN PERMISSION.

THESE DRAWINGS AND SPECIFICATIONS

| ACAD REFERENCE NO.  | 345-ENG-MASTER   |  |
|---------------------|------------------|--|
| DRAWN: R.STA.MONICA | DATE:MAY.16/2017 |  |
| CHECKED:            | DATE:            |  |
| SCALE: NTS          | SHEET 1 OF 2     |  |
| DRAWING NUMBER      | ISSUE            |  |
| 345-ENG-MASTER      | 1                |  |