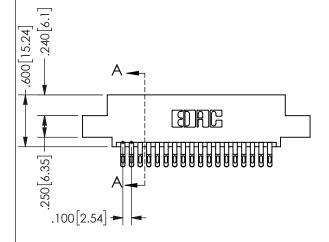

## <u>Contact Dimensions:</u> 555-Extender Board Bend (Code 500 Contacts) See Sheet 2 for Contact Code 555, 556, 558, 559, 560 **Dimensions**

.160 4.06 .330[8.38] POINT OF CARD SLOT CONTACT .370 9.4

ORIGINAL 1

ISSUE NUMBER

**Contact Code 558** 

Contact Code 559

**Contact Code 560** 

INSULATOR MATERIAL: THERMOPLASTIC POLYESTER, UL 94V-0 DAP MATERIAL AVAILABLE UPON REQUEST

CONTACT MATERIAL; COPPER ALLOY CONTACT PLATING: GOLD ON THE MATING AREA, TIN PLATING ON THE CONTACT TAILS, NICKEL UNDERPLATE