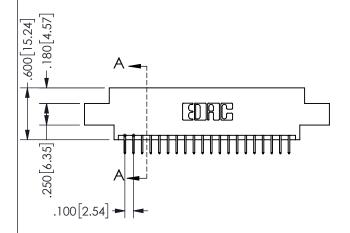

THIS IS A C.A.D. GENERATED DRAWING -2.835[72.01] DO NOT MAKE MANUAL REVISIONS TO MASTER. 2.575[65.41] "D" -2.260 [57.4]

-2x Ø.156[3.96]

2.100 [53.34]

CARD SLOT ACCEPTS .054" [1.37] TO .070"[1.78] <sup>\(\)</sup> THICK PCB

<u>Contact Dimensions:</u>
524-P.C. Tail .018 Sq.(0.46 Sq.) - Tail LG=.175(4.45)
.100 (2.54) Contact Spacing x .200 (5.08) Row Spacing

.160 4.06 .330[8.38] POINT OF CARD SLOT CONTACT .370 9.4

## 345/395 SERIES CARD EDGE CONNECTOR PART NUMBER: 345-040-524-807

YOUR CONNECTION TO QUALITY & SERVICE

**EDAC INC** TORONTO, ONTARIO CANADA

THESE DRAWINGS AND SPECIFICATIONS ARE THE PROPERTY OF EDAC INC.,AND SHALL NOT BE REPRODUCED, OR COPIED OR USED AS THE BASIS FOR THE MANUFACTURE OR SALE OF APPARATUS WITHOUT WRITTEN PERMISSION.

| SECTION A-A         |            |          |  |
|---------------------|------------|----------|--|
| ACAD REFERENCE NO.  | 345-ENG-   | -MASTER  |  |
| DRAWN: R.STA.MONIC. | A DATE:MAY | .16/2017 |  |
| CHECKED:            | DATE:      | DATE:    |  |
| SCALE: NTS          | SHEET 1    | OF 2     |  |
| DRAWING NUMBER      |            | ISSUE    |  |
| 345-ENG-MASTER      |            | 1        |  |
|                     |            |          |  |