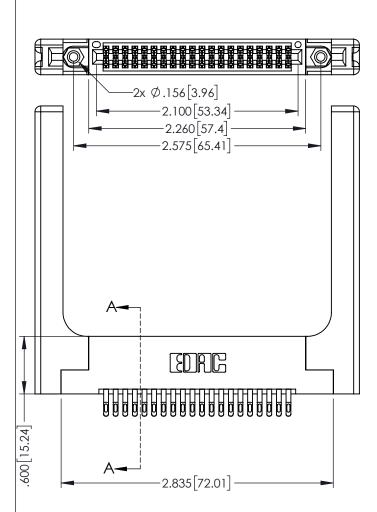

1

- INSULATOR MATERIAL: THERMOPLASTIC PBT BLACK, UL 94V-0
- CONTACT MATERIAL; COPPER TIN ALLOY CONTACT PLATING: GOLD ON THE MATING AREA, TIN PLATING ON THE CONTACT TAILS, NICKEL UNDERPLATE

| 345/395 SERIES CARD EDGE CONNECTO | P |
|-----------------------------------|---|
| PART NUMBER: 345-040-555-258      |   |

YOUR CONNECTION TO QUALITY & SERVICE

| ACAD REFERENCE NO. 345-ENG-MASTER |                  |  |
|-----------------------------------|------------------|--|
| DRAWN: R.STA.MONICA               | DATE:MAY.16/2017 |  |
| CHECKED:                          | DATE:            |  |
| SCALE: 1:1                        | SHEET 1 OF 2     |  |
| DRAWING NUMBER                    | ISSUE            |  |
| 345-ENG-MASTER                    | 1                |  |