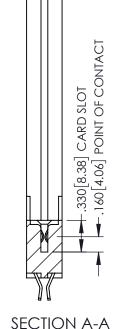

345/395 SERIES CARD EDGE CONNECTOR CONTACT CODE 555,556,558,559,560 DIMENSIONS

YOUR CONNECTION TO QUALITY & SERVICE

ACAD REFERENCE NO. 345-ENG-MASTER DATE:MAY.16/2017 DRAWN: R.STA.MONICA 1:1 SHEET 2 OF 2