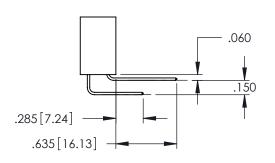

Contact Dimensions: 540-Wire Wrap .025 Sq.(0.64 Sq.) - Tail LG=.560(14.22) .100 (2.54) Contact Spacing x .200 (5.08) Row Spacing

THIS IS A C.A.D. GENERATED DRAWING DO NOT MAKE MANUAL REVISIONS TO MASTE

INSULATOR MATERIAL: THERMOPLASTIC PBT BLACK, UL 94V-0

**Contact Code 558** 

Contact Code 559

Contact Code 560

- INSULATOR MATERIAL: THERMOPLASTIC POLYESTER, UL 94V-0 DAP MATERIAL AVAILABLE UPON REQUEST

CONTACT MATERIAL; COPPER ALLOY CONTACT PLATING: GOLD ON THE MATING AREA, TIN PLATING ON THE CONTACT TAILS, NICKEL UNDERPLATE