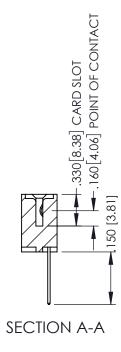

345/395 SERIES CARD EDGE CONNECTOR CONTACT CODE 555,556,558,559,560 DIMENSIONS

YOUR CONNECTION TO QUALITY & SERVICE

|   | DRAWN: R.STA.MONICA | DATE:MAY.16/2017 |  |
|---|---------------------|------------------|--|
| • | CHECKED:            | DATE:            |  |
|   | SCALE: 1:1          | SHEET 2 OF 2     |  |
| D | DRAWING NUMBER      | ISSUE            |  |
|   | 345-ENG-MASTER      | 1                |  |