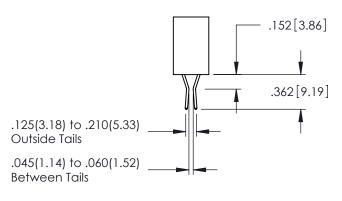

INSULATOR MATERIAL: THERMOPLASTIC PBT BLACK, UL 94V-0

**Contact Code 558** 

Contact Code 559

Contact Code 560

- INSULATOR MATERIAL: THERMOPLASTIC POLYESTER, UL 94V-0 DAP MATERIAL AVAILABLE UPON REQUEST

CONTACT MATERIAL; COPPER ALLOY CONTACT PLATING: GOLD ON THE MATING AREA, TIN PLATING ON THE CONTACT TAILS, NICKEL UNDERPLATE