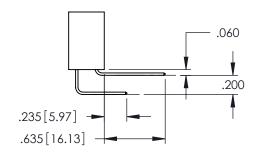

Contact Dimensions: 540-Wire Wrap .025 Sq.(0.64 Sq.) - Tail LG=.560(14.22) .100 (2.54) Contact Spacing x .200 (5.08) Row Spacing

THIS IS A C.A.D. GENERATED DRAWING DO NOT MAKE MANUAL REVISIONS TO MASTE