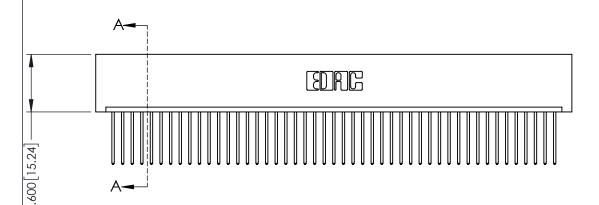

ISSUE NUMBER

ORIGINAL

1

4.800[121.92]

4.960[125.98]

345/395 SERIES CARD EDGE CONNECTOR PART NUMBER: 345-047-540-101

EDNC

EDAC INC TORONTO, ONTARIO CANADA