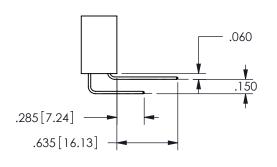

## -.180[4.57] 600 15.24 .250[6.35] .100[2.54]

<u>Contact Dimensions:</u>
523-P.C. Tail .025 Sq.(0.64 Sq.) - Tail LG=.390(9.91)
.100 (2.54) Contact Spacing x .200 (5.08) Row Spacing

345/395 SERIES CARD EDGE CONNECTOR PART NUMBER: 345-052-523-808