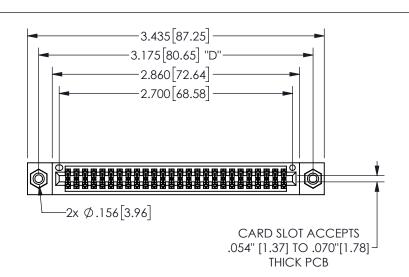

## -.180[4.57] 600 15.24 .250[6.35] .100[2.54]

<u>Contact Dimensions:</u>
523-P.C. Tail .025 Sq.(0.64 Sq.) - Tail LG=.390(9.91)
.100 (2.54) Contact Spacing x .200 (5.08) Row Spacing

345/395 SERIES CARD EDGE CONNECTOR PART NUMBER: 345-052-523-808