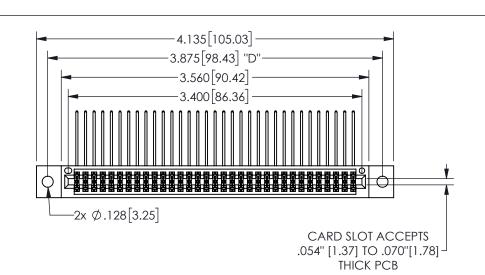

345/395 SERIES CARD EDGE CONNECTOR PART NUMBER: 345-066-559-802

YOUR CONNECTION TO QUALITY & SERVICE

**EDAC INC** TORONTO, ONTARIO CANADA

THESE DRAWINGS AND SPECIFICATIONS ARE THE PROPERTY OF EDAC INC.,AND SHALL NOT BE REPRODUCED, OR COPIED OR USED AS THE BASIS FOR THE MANUFACTURE OR SALE OF APPARATUS WITHOUT WRITTEN PERMISSION.