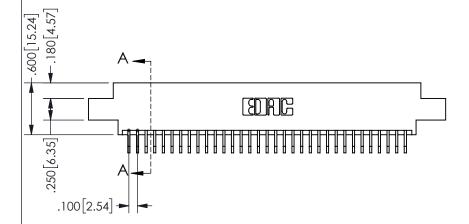

SECTION A-A

ISSUE NUMBER ORIGINAL

1

**Contact Code 558** 

Contact Code 559

**Contact Code 560** 

INSULATOR MATERIAL: THERMOPLASTIC POLYESTER, UL 94V-0 DAP MATERIAL AVAILABLE UPON REQUEST

CONTACT MATERIAL; COPPER ALLOY

CONTACT PLATING: GOLD ON THE MATING AREA, TIN PLATING ON THE CONTACT TAILS, NICKEL UNDERPLATE