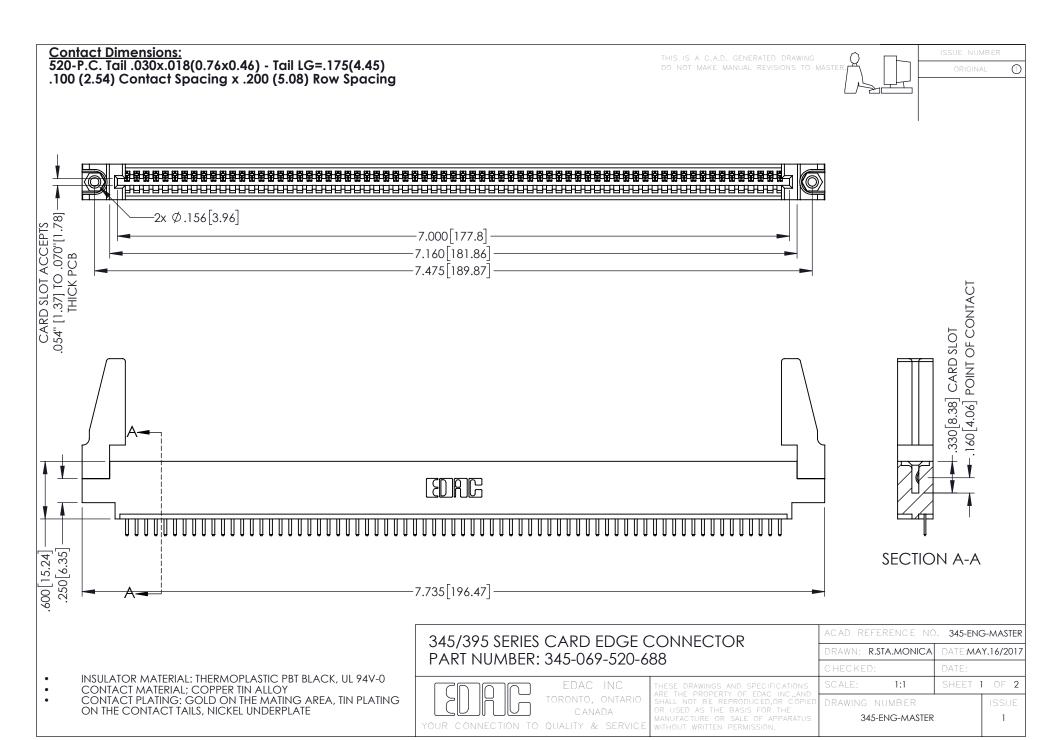

**Contact Code 558** 

Contact Code 559

**Contact Code 560** 

INSULATOR MATERIAL: THERMOPLASTIC POLYESTER, UL 94V-0

DAP MATERIAL AVAILABLE UPON REQUEST

CONTACT MATERIAL; COPPER ALLOY CONTACT PLATING: GOLD ON THE MATING AREA, TIN PLATING ON THE CONTACT TAILS, NICKEL UNDERPLATE

345/395 SERIES CARD EDGE CONNECTOR CONTACT CODE 555,556,558,559,560 DIMENSIONS

YOUR CONNECTION TO QUALITY & SERVICE

|      | ACAD REFERENCE NO. 345-ENG-MASTER |                  |
|------|-----------------------------------|------------------|
| S    | DRAWN: R.STA.MONICA               | DATE:MAY.16/2017 |
|      | CHECKED:                          | DATE:            |
| J ** | SCALE: 1:1                        | SHEET 2 OF 2     |
| ED   | DRAWING NUMBER                    | ISSUE            |

345-E