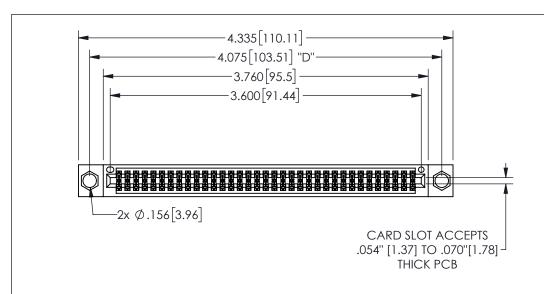

345/395 SERIES CARD EDGE CONNECTOR PART NUMBER: 345-070-540-804

YOUR CONNECTION TO QUALITY & SERVICE

**EDAC INC** TORONTO, ONTARIO CANADA

THESE DRAWINGS AND SPECIFICATIONS ARE THE PROPERTY OF EDAC INC.,AND SHALL NOT BE REPRODUCED, OR COPIED OR USED AS THE BASIS FOR THE MANUFACTURE OR SALE OF APPARATUS WITHOUT WRITTEN PERMISSION.