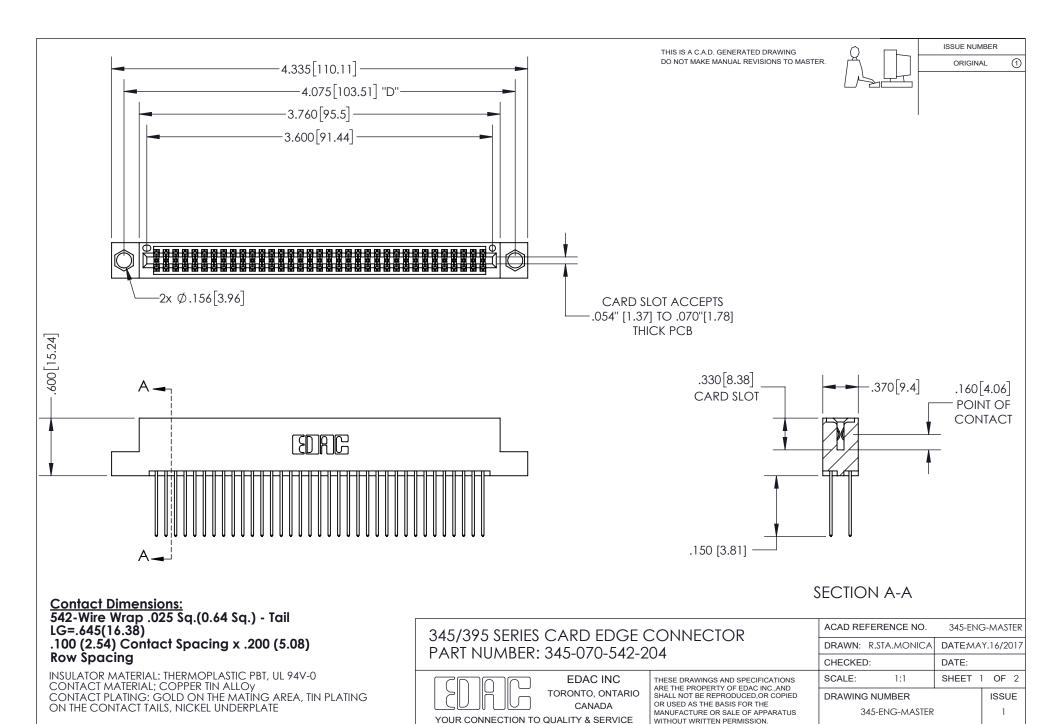

WITHOUT WRITTEN PERMISSION.

ISSUE NUMBER ORIGINAL

1

**Contact Code 558** 

Contact Code 559

**Contact Code 560** 

- INSULATOR MATERIAL: THERMOPLASTIC POLYESTER, UL 94V-0
- DAP MATERIAL AVAILABLE UPON REQUEST
- CONTACT MATERIAL; COPPER ALLOY

CONTACT PLATING: GOLD ON THE MATING AREA, TIN PLATING ON THE CONTACT TAILS, NICKEL UNDERPLATE

\*FOR ALL OTHER SPECIFICATIONS REFER TO SHEET 3\*