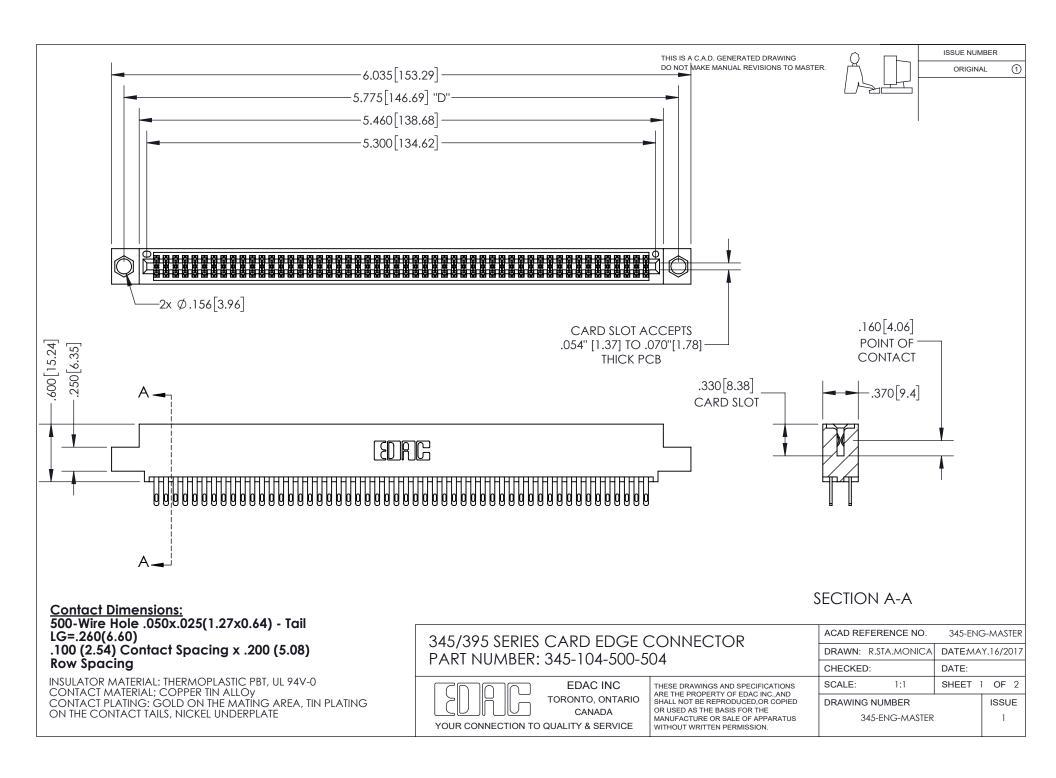

ISSUE NUMBER ORIGINAL

1

**Contact Code 558** 

**Contact Code 559** 

Contact Code 560

- INSULATOR MATERIAL: THERMOPLASTIC POLYESTER, UL 94V-0
- DAP MATERIAL AVAILABLE UPON REQUEST
- CONTACT MATERIAL; COPPER ALLOY