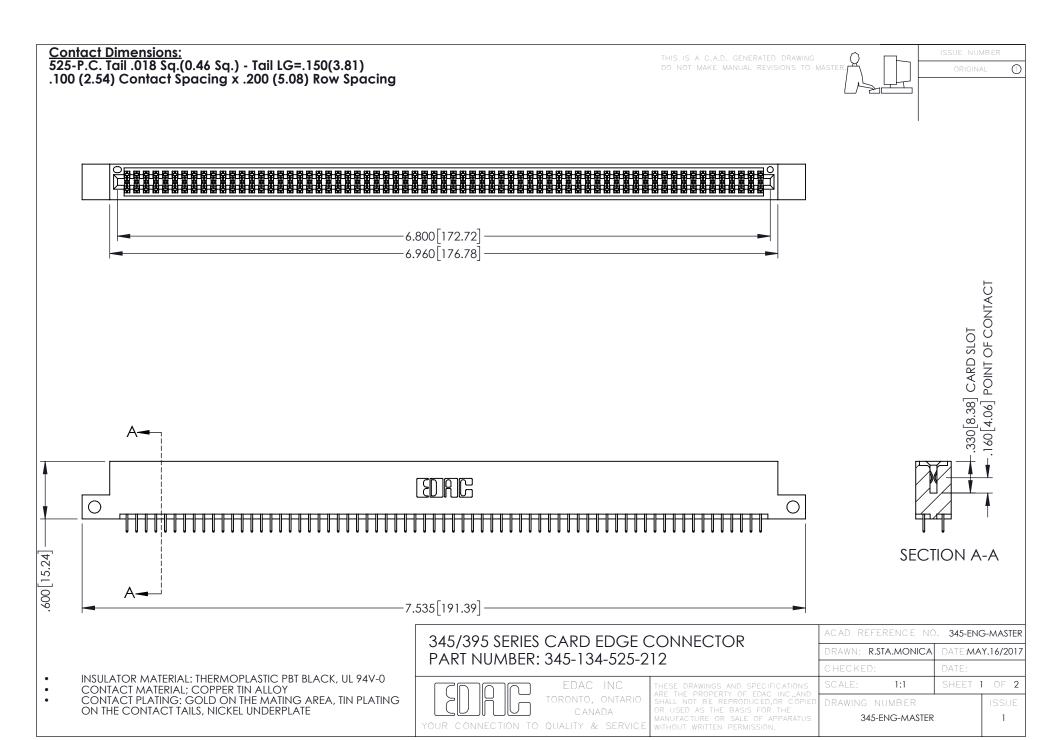

## 345/395 SERIES CARD EDGE CONNECTOR CONTACT CODE 555,556,558,559,560 DIMENSIONS

YOUR CONNECTION TO QUALITY & SERVICE

|    | ACAD REFERENCE NO. 345-ENG-MASTER |                  |
|----|-----------------------------------|------------------|
| 3  | DRAWN: R.STA.MONICA               | DATE:MAY.16/2017 |
|    | CHECKED:                          | DATE:            |
| ,  | SCALE: 1:1                        | SHEET 2 OF 2     |
| ΞD | DRAWING NUMBER                    | ISSUE            |