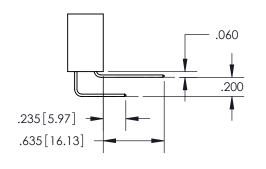

YOUR CONNECTION TO QUALITY & SERVICE

WITHOUT WRITTEN PERMISSION.

ISSUE NUMBER ORIGINAL

1

**Contact Code 558** 

Contact Code 559

**Contact Code 560** 

- INSULATOR MATERIAL: THERMOPLASTIC POLYESTER, UL 94V-0
- DAP MATERIAL AVAILABLE UPON REQUEST
- CONTACT MATERIAL; COPPER ALLOY