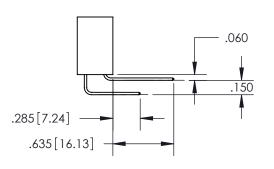

YOUR CONNECTION TO QUALITY & SERVICE

WITHOUT WRITTEN PERMISSION.

ISSUE NUMBER ORIGINAL

1

**Contact Code 558** 

Contact Code 559

**Contact Code 560** 

- INSULATOR MATERIAL: THERMOPLASTIC POLYESTER, UL 94V-0
- DAP MATERIAL AVAILABLE UPON REQUEST
- CONTACT MATERIAL; COPPER ALLOY