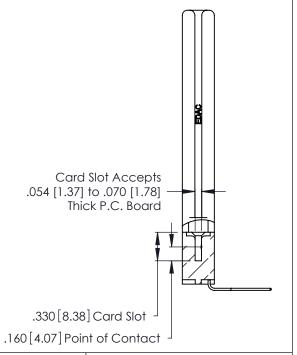

THIS IS A C.A.D. GENERATED DRAWING DO NOT MAKE MANUAL REVISIONS TO MASTER.

ISSUE NUMBER

ORIGINAL

1

**Contact Code 555** 

Contact Code 556

**Contact Code 558** 

**Contact Code 559** 

Contact Code 560

INSULATOR MATERIAL: THERMOPLASTIC POLYESTER, UL 94V-0 CONTACT MATERIAL; COPPER, NICKEL, TIN ALLOY CA-725 CONTACT PLATING: GOLD ON THE MATING AREA, TIN-LEAD

ON THE CONTACT TAILS, NICKEL UNDERPLATE