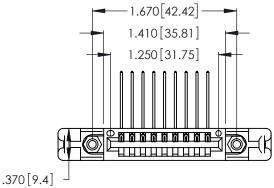

<u>Contact Dimensions:</u>
559-90 Degree Bend (Code 541 Contacts)
See Sheet 2 for Contact Code 555, 556, 558, 559, 560 Dimensions

INSULATOR MATERIAL: THERMOPLASTIC POLYESTER, UL 94V-0 CONTACT MATERIAL; COPPER, NICKEL, TIN ALLOY CA-725 CONTACT PLATING: GOLD ON THE MATING AREA, TIN-LEAD ON THE CONTACT TAILS, NICKEL UNDERPLATE

THIS IS A C.A.D. GENERATED DRAWING DO NOT MAKE MANUAL REVISIONS TO MASTER.

ISSUE NUMBER ORIGINAL 1

| 346/396 SERIES CARD EDGE CONNECTOR | ς |
|------------------------------------|---|
| PART NUMBER: 346-009-559-658       |   |