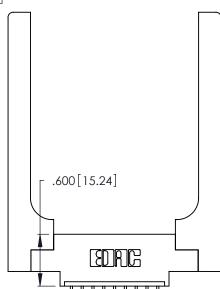

<u>Contact Dimensions:</u>
559-90 Degree Bend (Code 541 Contacts)
See Sheet 2 for Contact Code 555, 556, 558, 559, 560 Dimensions

INSULATOR MATERIAL: THERMOPLASTIC POLYESTER, UL 94V-0 CONTACT MATERIAL; COPPER, NICKEL, TIN ALLOY CA-725 CONTACT PLATING: GOLD ON THE MATING AREA, TIN-LEAD ON THE CONTACT TAILS, NICKEL UNDERPLATE

THIS IS A C.A.D. GENERATED DRAWING DO NOT MAKE MANUAL REVISIONS TO MASTER.

ISSUE NUMBER ORIGINAL 1

| 346/396 SERIES CARD EDGE CONNECTOR | ς |
|------------------------------------|---|
| PART NUMBER: 346-009-559-658       |   |