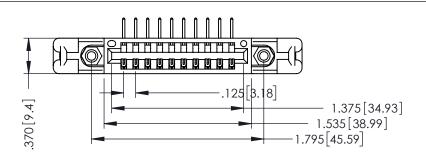

1

ON THE CONTACT TAILS, NICKEL UNDERPLATE

346/396 SERIES CARD EDGE CONNECTOR PART NUMBER: 346-010-558-658

CANADA

| ACAD REFERENCE NO. 346-ENG-MASTER |                         |
|-----------------------------------|-------------------------|
| DRAWN: J.LEE                      | DATE: <b>APR. 22/09</b> |
| CHECKED:                          | DATE:                   |
| SCALE: 1:1                        | SHEET 1 OF 2            |
| DRAWING NUMBER                    | ISSUE                   |