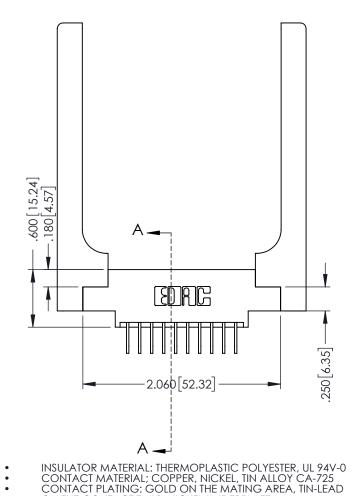

**SECTION A-A** 

Slot Depth Point of Contact

.330[8.38] .160[4.06]

YOUR CONNECTION TO QUALITY & SERVICE

346-ENG-MASTER

**Contact Code 555** 

**Contact Code 556** 

INSULATOR MATERIAL: THERMOPLASTIC POLYESTER, UL 94V-0 CONTACT MATERIAL; COPPER, NICKEL, TIN ALLOY CA-725

CONTACT PLATING: GOLD ON THE MATING AREA, TIN-LEAD ON THE CONTACT TAILS, NICKEL UNDERPLATE

## 346/396 SERIES CARD EDGE CONNECTOR CONTACT CODE 555,556,558,559,560 DIMENSIONS

YOUR CONNECTION TO QUALITY & SERVICE

|   | ACAD REFERENCE NO | . 346-ENG-MASTER |
|---|-------------------|------------------|
|   | DRAWN: J.LEE      | DATE: APR. 22/09 |
|   | CHECKED:          | DATE:            |
|   | SCALE: 1:1        | SHEET 2 OF 2     |
| D | DRAWING NUMBER    | ISSUE            |