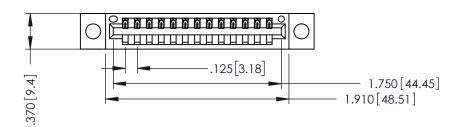

## 346/396 SERIES CARD EDGE CONNECTOR CONTACT CODE 555,556,558,559,560 DIMENSIONS

YOUR CONNECTION TO QUALITY & SERVICE

**EDAC INC** TORONTO, ONTARIO CANADA

THESE DRAWINGS AND SPECIFICATIONS ARE THE PROPERTY OF EDAC INC.,AND SHALL NOT BE REPRODUCED, OR COPIED OR USED AS THE BASIS FOR THE MANUFACTURE OR SALE OF APPARATUS WITHOUT WRITTEN PERMISSION.

## **Contact Code 555**

## **Contact Code 556**

INSULATOR MATERIAL: THERMOPLASTIC POLYESTER, UL 94V-0 CONTACT MATERIAL; COPPER, NICKEL, TIN ALLOY CA-725 CONTACT PLATING: GOLD ON THE MATING AREA, TIN-LEAD

ON THE CONTACT TAILS, NICKEL UNDERPLATE