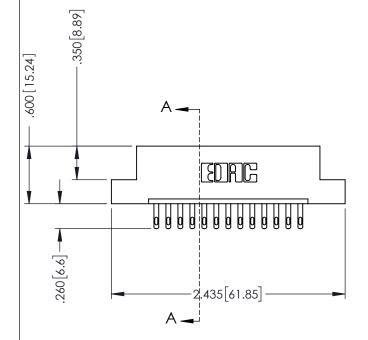

## 346/396 SERIES CARD EDGE CONNECTOR CONTACT CODE 555,556,558,559,560 DIMENSIONS

YOUR CONNECTION TO QUALITY & SERVICE

**EDAC INC** TORONTO, ONTARIO CANADA

THESE DRAWINGS AND SPECIFICATIONS ARE THE PROPERTY OF EDAC INC.,AND SHALL NOT BE REPRODUCED, OR COPIED OR USED AS THE BASIS FOR THE MANUFACTURE OR SALE OF APPARATUS WITHOUT WRITTEN PERMISSION.