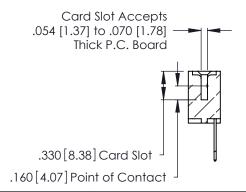

THIS IS A C.A.D. GENERATED DRAWING DO NOT MAKE MANUAL REVISIONS TO MASTER.

ISSUE NUMBER

ORIGINAL

1

**Contact Code 555** 

Contact Code 556

**Contact Code 558** 

**Contact Code 559** 

**Contact Code 560** 

INSULATOR MATERIAL: THERMOPLASTIC POLYESTER, UL 94V-0 CONTACT MATERIAL; COPPER, NICKEL, TIN ALLOY CA-725 CONTACT PLATING: GOLD ON THE MATING AREA, TIN-LEAD

ON THE CONTACT TAILS, NICKEL UNDERPLATE

346/396 SERIES CARD EDGE CONNECTOR CONTACT CODE 555,556,558,559,560 DIMENSIONS

YOUR CONNECTION TO QUALITY & SERVICE

**EDAC INC** TORONTO, ONTARIO CANADA

THESE DRAWINGS AND SPECIFICATIONS ARE THE PROPERTY OF EDAC INC.,AND SHALL NOT BE REPRODUCED, OR COPIED OR USED AS THE BASIS FOR THE MANUFACTURE OR SALE OF APPARATUS WITHOUT WRITTEN PERMISSION.