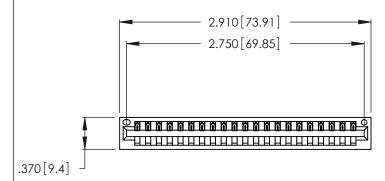

<u>Contact Dimensions:</u>
522-P.C. Tail .025 Sq. (0.64 Sq.) - Tail LG. =.440 (11.18)
.125 (3.18) Contact Spacing x .250 (6.35) Row Spacing

- INSULATOR MATERIAL: THERMOPLASTIC POLYESTER, UL 94V-0 CONTACT MATERIAL; COPPER, NICKEL, TIN ALLOY CA-725
- CONTACT PLATING: GOLD ON THE MATING AREA, TIN-LEAD ON THE CONTACT TAILS, NICKEL UNDERPLATE

THIS IS A C.A.D. GENERATED DRAWING DO NOT MAKE MANUAL REVISIONS TO MASTER.

1

| 346/396 SERIES CARD EDGE CONNECTOR |
|------------------------------------|
| PART NUMBER: 346-021-522-101       |

**EDAC INC** TORONTO, ONTARIO CANADA