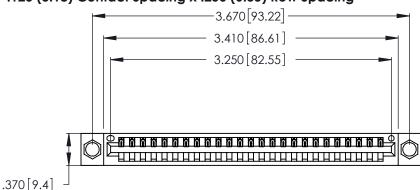

Contact Dimensions: 526-P.C. Tail .018 Sq. (0.46 Sq.) - Tail LG. =.350 (8.89) .125 (3.18) Contact Spacing x .250 (6.35) Row Spacing

.600 [15.24] REDIRICA

THIS IS A C.A.D. GENERATED DRAWING DO NOT MAKE MANUAL REVISIONS TO MASTER.

Card Slot Accepts .054 [1.37] to .070 [1.78] Thick P.C. Board

.330 [8.38] Card Slot .160 [4.07] Point of Contact

ISSUE NUMBER ORIGINAL 1

346/396 SERIES CARD EDGE CONNECTOR PART NUMBER: 346-025-526-104

YOUR CONNECTION TO QUALITY & SERVICE