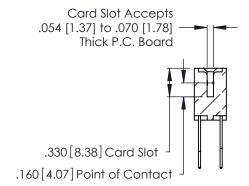

THIS IS A C.A.D. GENERATED DRAWING DO NOT MAKE MANUAL REVISIONS TO MASTER.

ISSUE NUMBER

ORIGINAL

1

**Contact Code 555** 

Contact Code 556

**Contact Code 558** 

**Contact Code 559** 

Contact Code 560

INSULATOR MATERIAL: THERMOPLASTIC POLYESTER, UL 94V-0 CONTACT MATERIAL; COPPER, NICKEL, TIN ALLOY CA-725 CONTACT PLATING: GOLD ON THE MATING AREA, TIN-LEAD

ON THE CONTACT TAILS, NICKEL UNDERPLATE

346/396 SERIES CARD EDGE CONNECTOR CONTACT CODE 555,556,558,559,560 DIMENSIONS

YOUR CONNECTION TO QUALITY & SERVICE

**EDAC INC** TORONTO, ONTARIO CANADA

THESE DRAWINGS AND SPECIFICATIONS ARE THE PROPERTY OF EDAC INC.,AND SHALL NOT BE REPRODUCED, OR COPIED OR USED AS THE BASIS FOR THE MANUFACTURE OR SALE OF APPARATUS WITHOUT WRITTEN PERMISSION.