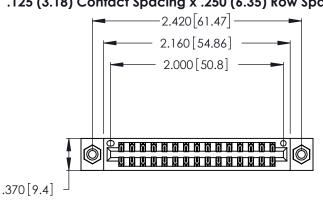

<u>Contact Dimensions:</u>
540-Wire Wrap .025 Sq. (0.64 Sq.) - Tail LG. =.560 (14.22) .125 (3.18) Contact Spacing x .250 (6.35) Row Spacing

- INSULATOR MATERIAL: THERMOPLASTIC POLYESTER, UL 94V-0 CONTACT MATERIAL; COPPER, NICKEL, TIN ALLOY CA-725
- CONTACT PLATING: GOLD ON THE MATING AREA, TIN-LEAD ON THE CONTACT TAILS, NICKEL UNDERPLATE

THIS IS A C.A.D. GENERATED DRAWING DO NOT MAKE MANUAL REVISIONS TO MASTER.

1

346/396 SERIES CARD EDGE CONNECTOR PART NUMBER: 346-030-540-808

**EDAC INC** TORONTO, ONTARIO CANADA

THESE DRAWINGS AND SPECIFICATIONS ARE THE PROPERTY OF EDAC INC.,AND SHALL NOT BE REPRODUCED, OR COPIED OR USED AS THE BASIS FOR THE MANUFACTURE OR SALE OF APPARATUS WITHOUT WRITTEN PERMISSION.