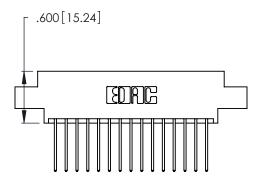

THIS IS A C.A.D. GENERATED DRAWING DO NOT MAKE MANUAL REVISIONS TO MASTER.

1

346/396 SERIES CARD EDGE CONNECTOR PART NUMBER: 346-030-540-808

**EDAC INC** TORONTO, ONTARIO CANADA

THESE DRAWINGS AND SPECIFICATIONS ARE THE PROPERTY OF EDAC INC.,AND SHALL NOT BE REPRODUCED, OR COPIED OR USED AS THE BASIS FOR THE MANUFACTURE OR SALE OF APPARATUS WITHOUT WRITTEN PERMISSION.