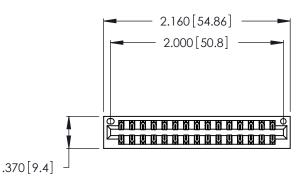

<u>Contact Dimensions:</u>
556-Extender Board Bend (Code 520 Contacts)
See Sheet 2 for Contact Code 555, 556, 558, 559, 560 Dimensions

THIS IS A C.A.D. GENERATED DRAWING DO NOT MAKE MANUAL REVISIONS TO MASTER.

ISSUE NUMBER

ORIGINAL

1

Card Slot Accepts .054 [1.37] to .070 [1.78] Thick P.C. Board .330 [8.38] Card Slot .160 [4.07] Point of Contact

INSULATOR MATERIAL: THERMOPLASTIC POLYESTER, UL 94V-0 CONTACT MATERIAL; COPPER, NICKEL, TIN\_ALLOY CA-725

CONTACT PLATING: GOLD ON THE MATING AREA, TIN-LEAD ON THE CONTACT TAILS, NICKEL UNDERPLATE

346/396 SERIES CARD EDGE CONNECTOR PART NUMBER: 346-030-556-201

YOUR CONNECTION TO QUALITY & SERVICE

**EDAC INC** TORONTO, ONTARIO CANADA