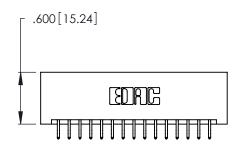

<u>Contact Dimensions:</u>
556-Extender Board Bend (Code 520 Contacts)
See Sheet 2 for Contact Code 555, 556, 558, 559, 560 Dimensions

THIS IS A C.A.D. GENERATED DRAWING DO NOT MAKE MANUAL REVISIONS TO MASTER.

ISSUE NUMBER

ORIGINAL

1

Card Slot Accepts .054 [1.37] to .070 [1.78] Thick P.C. Board .330 [8.38] Card Slot .160 [4.07] Point of Contact

INSULATOR MATERIAL: THERMOPLASTIC POLYESTER, UL 94V-0 CONTACT MATERIAL; COPPER, NICKEL, TIN\_ALLOY CA-725

CONTACT PLATING: GOLD ON THE MATING AREA, TIN-LEAD ON THE CONTACT TAILS, NICKEL UNDERPLATE

346/396 SERIES CARD EDGE CONNECTOR PART NUMBER: 346-030-556-201

YOUR CONNECTION TO QUALITY & SERVICE

**EDAC INC** TORONTO, ONTARIO CANADA