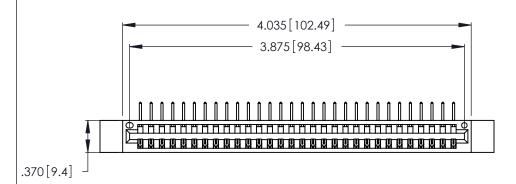

Contact Dimensions:
558-90 Degree Bend (Code 541 Contacts)
See Sheet 2 for Contact Code 555, 556, 558, 559, 560 Dimensions

THIS IS A C.A.D. GENERATED DRAWING DO NOT MAKE MANUAL REVISIONS TO MASTER.

INSULATOR MATERIAL: THERMOPLASTIC POLYESTER, UL 94V-0 CONTACT MATERIAL; COPPER, NICKEL, TIN\_ALLOY CA-725

CONTACT PLATING: GOLD ON THE MATING AREA, TIN-LEAD ON THE CONTACT TAILS, NICKEL UNDERPLATE

346/396 SERIES CARD EDGE CONNECTOR PART NUMBER: 346-030-558-612

YOUR CONNECTION TO QUALITY & SERVICE

**EDAC INC** TORONTO, ONTARIO CANADA