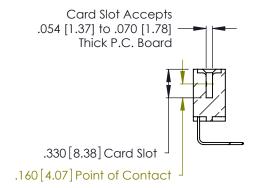

Contact Code 560

INSULATOR MATERIAL: THERMOPLASTIC POLYESTER, UL 94V-0 CONTACT MATERIAL; COPPER, NICKEL, TIN ALLOY CA-725 CONTACT PLATING: GOLD ON THE MATING AREA, TIN-LEAD ON THE CONTACT TAILS, NICKEL UNDERPLATE

346/396 SERIES CARD EDGE CONNECTOR CONTACT CODE 555,556,558,559,560 DIMENSIONS

YOUR CONNECTION TO QUALITY & SERVICE

**EDAC INC** TORONTO, ONTARIO CANADA

THESE DRAWINGS AND SPECIFICATIONS ARE THE PROPERTY OF EDAC INC.,AND SHALL NOT BE REPRODUCED, OR COPIED OR USED AS THE BASIS FOR THE MANUFACTURE OR SALE OF APPARATUS WITHOUT WRITTEN PERMISSION.