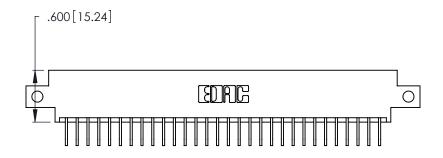

Contact Dimensions:
558-90 Degree Bend (Code 541 Contacts)
See Sheet 2 for Contact Code 555, 556, 558, 559, 560 Dimensions

THIS IS A C.A.D. GENERATED DRAWING DO NOT MAKE MANUAL REVISIONS TO MASTER.

INSULATOR MATERIAL: THERMOPLASTIC POLYESTER, UL 94V-0 CONTACT MATERIAL; COPPER, NICKEL, TIN\_ALLOY CA-725

CONTACT PLATING: GOLD ON THE MATING AREA, TIN-LEAD ON THE CONTACT TAILS, NICKEL UNDERPLATE

346/396 SERIES CARD EDGE CONNECTOR PART NUMBER: 346-030-558-612

YOUR CONNECTION TO QUALITY & SERVICE

**EDAC INC** TORONTO, ONTARIO CANADA