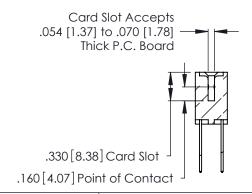

THIS IS A C.A.D. GENERATED DRAWING DO NOT MAKE MANUAL REVISIONS TO MASTER.

ISSUE NUMBER

ORIGINAL

1

**Contact Code 555** 

Contact Code 556

**Contact Code 558** 

**Contact Code 559** 

Contact Code 560

INSULATOR MATERIAL: THERMOPLASTIC POLYESTER, UL 94V-0 CONTACT MATERIAL; COPPER, NICKEL, TIN ALLOY CA-725 CONTACT PLATING: GOLD ON THE MATING AREA, TIN-LEAD

ON THE CONTACT TAILS, NICKEL UNDERPLATE