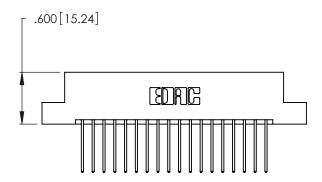

THIS IS A C.A.D. GENERATED DRAWING DO NOT MAKE MANUAL REVISIONS TO MASTER.

1

346/396 SERIES CARD EDGE CONNECTOR PART NUMBER: 346-036-540-207

**EDAC INC** TORONTO, ONTARIO CANADA

THESE DRAWINGS AND SPECIFICATIONS ARE THE PROPERTY OF EDAC INC., AND SHALL NOT BE REPRODUCED, OR COPIED OR USED AS THE BASIS FOR THE MANUFACTURE OR SALE OF APPARATUS WITHOUT WRITTEN PERMISSION.