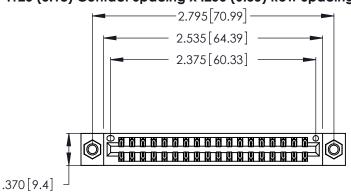

<u>Contact Dimensions:</u>
540-Wire Wrap .025 Sq. (0.64 Sq.) - Tail LG. =.560 (14.22) .125 (3.18) Contact Spacing x .250 (6.35) Row Spacing

- INSULATOR MATERIAL: THERMOPLASTIC POLYESTER, UL 94V-0 CONTACT MATERIAL; COPPER, NICKEL, TIN ALLOY CA-725
- CONTACT PLATING: GOLD ON THE MATING AREA, TIN-LEAD ON THE CONTACT TAILS, NICKEL UNDERPLATE

THIS IS A C.A.D. GENERATED DRAWING DO NOT MAKE MANUAL REVISIONS TO MASTER.

1

346/396 SERIES CARD EDGE CONNECTOR PART NUMBER: 346-036-540-207

**EDAC INC** TORONTO, ONTARIO CANADA

THESE DRAWINGS AND SPECIFICATIONS ARE THE PROPERTY OF EDAC INC., AND SHALL NOT BE REPRODUCED, OR COPIED OR USED AS THE BASIS FOR THE MANUFACTURE OR SALE OF APPARATUS WITHOUT WRITTEN PERMISSION.