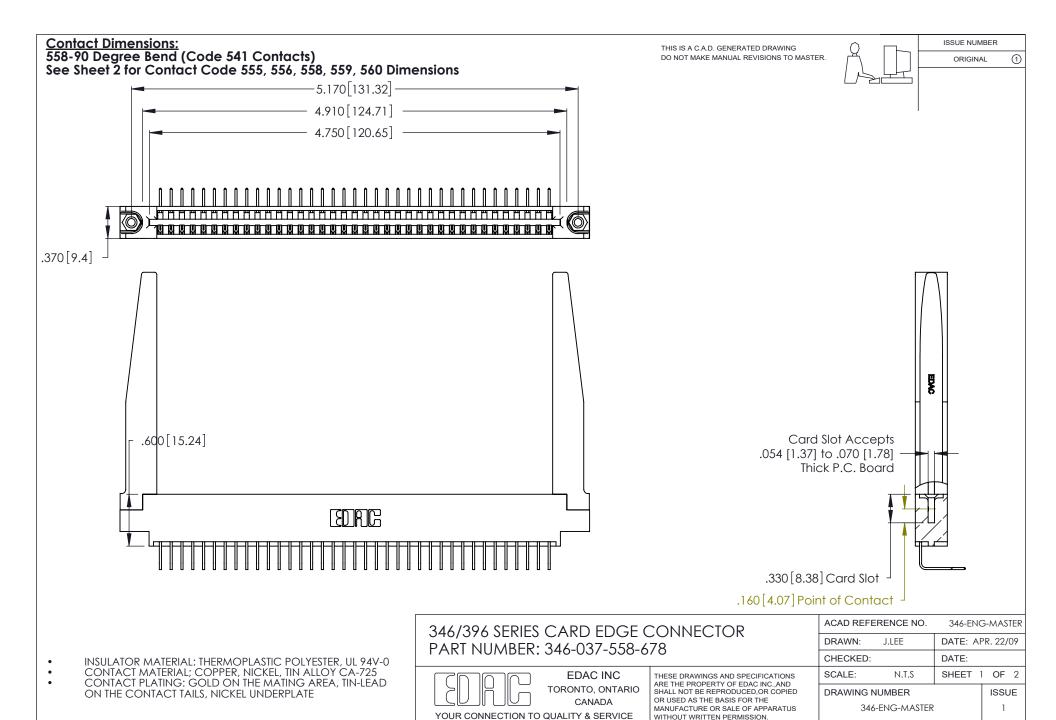

THIS IS A C.A.D. GENERATED DRAWING DO NOT MAKE MANUAL REVISIONS TO MASTER.

ISSUE NUMBER

ORIGINAL

1

**Contact Code 555** 

Contact Code 556

**Contact Code 558** 

**Contact Code 559** 

Contact Code 560

INSULATOR MATERIAL: THERMOPLASTIC POLYESTER, UL 94V-0 CONTACT MATERIAL; COPPER, NICKEL, TIN ALLOY CA-725 CONTACT PLATING: GOLD ON THE MATING AREA, TIN-LEAD

ON THE CONTACT TAILS, NICKEL UNDERPLATE

346/396 SERIES CARD EDGE CONNECTOR CONTACT CODE 555,556,558,559,560 DIMENSIONS

YOUR CONNECTION TO QUALITY & SERVICE

**EDAC INC** TORONTO, ONTARIO CANADA

THESE DRAWINGS AND SPECIFICATIONS ARE THE PROPERTY OF EDAC INC.,AND SHALL NOT BE REPRODUCED, OR COPIED OR USED AS THE BASIS FOR THE MANUFACTURE OR SALE OF APPARATUS WITHOUT WRITTEN PERMISSION.