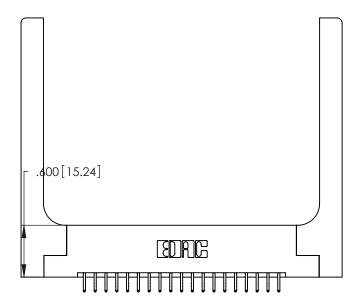

Card Slot Accepts .054 [1.37] to .070 [1.78] Thick P.C. Board

.330 [8.38] Card Slot .160 [4.07] Point of Contact

ISSUE NUMBER ORIGINAL

(1)

346/396 SERIES CARD EDGE CONNECTOR PART NUMBER: 346-038-556-258

YOUR CONNECTION TO QUALITY & SERVICE