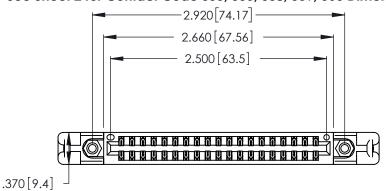

Contact Dimensions:
556-Extender Board Bend (Code 520 Contacts)
See Sheet 2 for Contact Code 555, 556, 558, 559, 560 Dimensions

THIS IS A C.A.D. GENERATED DRAWING DO NOT MAKE MANUAL REVISIONS TO MASTER.

Card Slot Accepts .054 [1.37] to .070 [1.78] Thick P.C. Board

.330 [8.38] Card Slot .160 [4.07] Point of Contact

ISSUE NUMBER ORIGINAL

(1)

346/396 SERIES CARD EDGE CONNECTOR PART NUMBER: 346-038-556-258

YOUR CONNECTION TO QUALITY & SERVICE