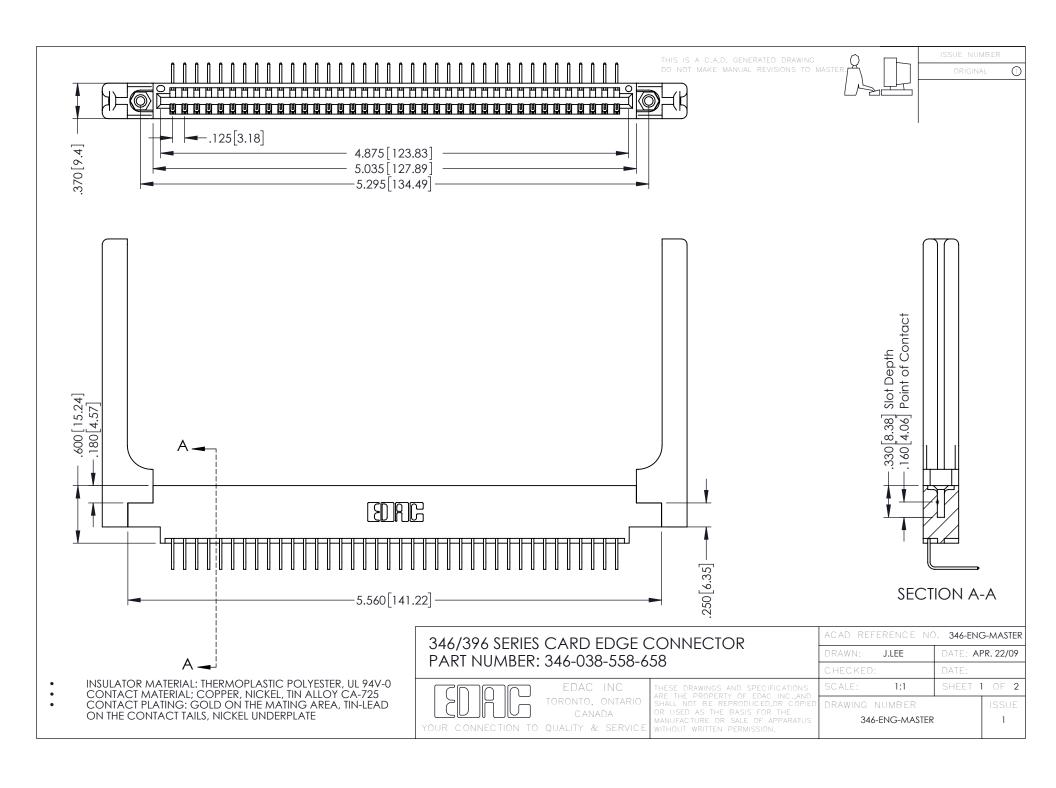

**Contact Code 555** 

**Contact Code 556** 

INSULATOR MATERIAL: THERMOPLASTIC POLYESTER, UL 94V-0 CONTACT MATERIAL; COPPER, NICKEL, TIN ALLOY CA-725

CONTACT PLATING: GOLD ON THE MATING AREA, TIN-LEAD ON THE CONTACT TAILS, NICKEL UNDERPLATE

## 346/396 SERIES CARD EDGE CONNECTOR CONTACT CODE 555,556,558,559,560 DIMENSIONS

YOUR CONNECTION TO QUALITY & SERVICE

|   | ACAD REFERENCE NO. 346-ENG-MASTER |                         |
|---|-----------------------------------|-------------------------|
|   | DRAWN: J.LEE                      | DATE: <b>APR. 22/09</b> |
|   | CHECKED:                          | DATE:                   |
|   | SCALE: 1:1                        | SHEET 2 OF 2            |
| D | DRAWING NUMBER                    | ISSUE                   |

346-ENG-MASTER