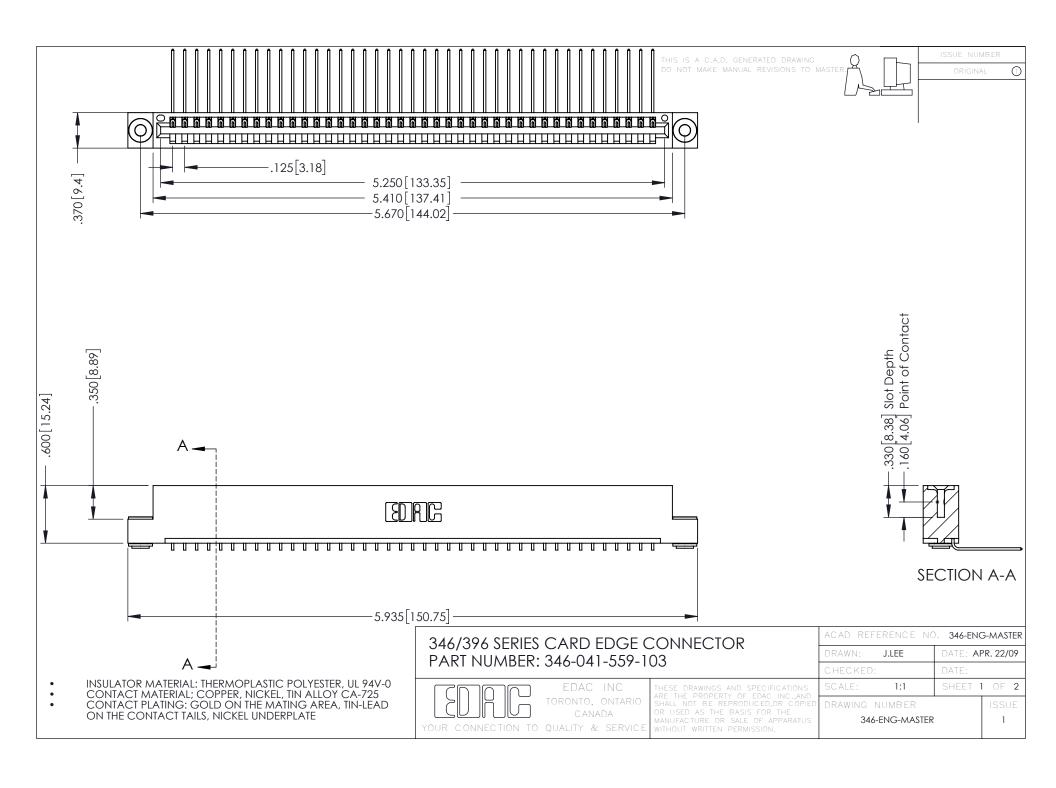

## 346/396 SERIES CARD EDGE CONNECTOR CONTACT CODE 555,556,558,559,560 DIMENSIONS

YOUR CONNECTION TO QUALITY & SERVICE

|   | ACAD REFERENCE NO. 346-ENG-MASTER |                  |
|---|-----------------------------------|------------------|
|   | DRAWN: J.LEE                      | DATE: APR. 22/09 |
|   | CHECKED:                          | DATE:            |
|   | SCALE: 1:1                        | SHEET 2 OF 2     |
| D | DRAWING NUMBER                    | ISSUE            |

346-ENG-MASTER