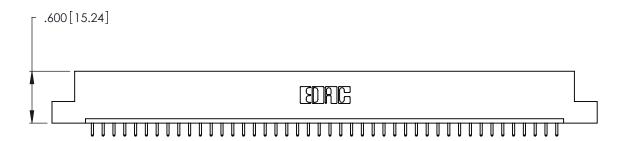

ISSUE NUMBER ORIGINAL

1

— 5.785[146.94] — - 5.625[142.88] — .370 [9.4]

INSULATOR MATERIAL: THERMOPLASTIC POLYESTER, UL 94V-0 CONTACT MATERIAL; COPPER, NICKEL, TIN ALLOY CA-725

CONTACT PLATING: GOLD ON THE MATING AREA, TIN-LEAD ON THE CONTACT TAILS, NICKEL UNDERPLATE

346/396 SERIES CARD EDGE CONNECTOR PART NUMBER: 346-044-521-102

YOUR CONNECTION TO QUALITY & SERVICE

**EDAC INC** TORONTO, ONTARIO CANADA

THESE DRAWINGS AND SPECIFICATIONS ARE THE PROPERTY OF EDAC INC., AND SHALL NOT BE REPRODUCED, OR COPIED OR USED AS THE BASIS FOR THE MANUFACTURE OR SALE OF APPARATUS WITHOUT WRITTEN PERMISSION.