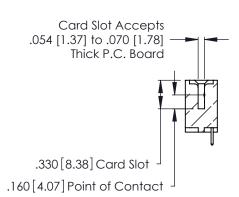

<u>Contact Dimensions:</u>
521-P.C. Tail .025 Sq. (0.64 Sq.) - Tail LG. =.150 (3.81)
.125 (3.18) Contact Spacing x .250 (6.35) Row Spacing

THIS IS A C.A.D. GENERATED DRAWING DO NOT MAKE MANUAL REVISIONS TO MASTER.

ISSUE NUMBER ORIGINAL

1

— 5.785[146.94] — - 5.625[142.88] — .370 [9.4]

INSULATOR MATERIAL: THERMOPLASTIC POLYESTER, UL 94V-0 CONTACT MATERIAL; COPPER, NICKEL, TIN ALLOY CA-725

CONTACT PLATING: GOLD ON THE MATING AREA, TIN-LEAD ON THE CONTACT TAILS, NICKEL UNDERPLATE