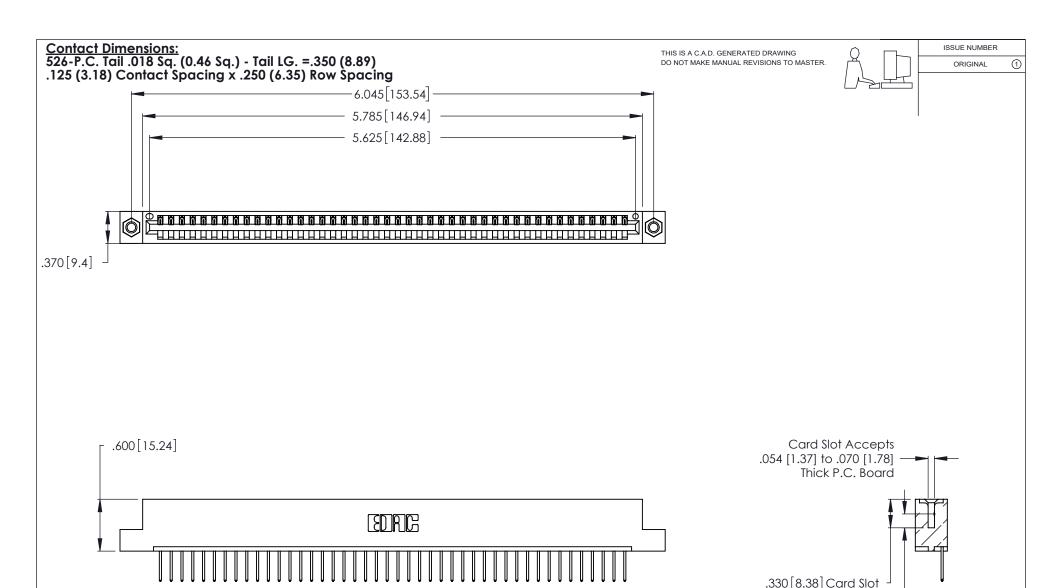

INSULATOR MATERIAL: THERMOPLASTIC POLYESTER, UL 94V-0 CONTACT MATERIAL; COPPER, NICKEL, TIN\_ALLOY CA-725

CONTACT PLATING: GOLD ON THE MATING AREA, TIN-LEAD ON THE CONTACT TAILS, NICKEL UNDERPLATE

| 346/396 SERIES CARD EDGE CONNECTOR |
|------------------------------------|
| PART NUMBER: 346-044-526-107       |