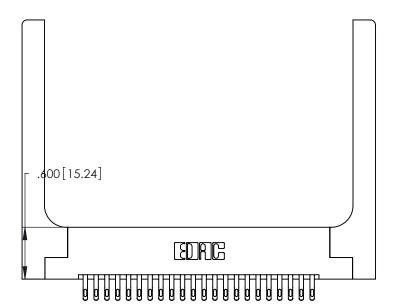

THIS IS A C.A.D. GENERATED DRAWING DO NOT MAKE MANUAL REVISIONS TO MASTER.

ISSUE NUMBER

ORIGINAL

1

**Contact Code 555** 

Contact Code 556

**Contact Code 558** 

**Contact Code 559** 

**Contact Code 560** 

INSULATOR MATERIAL: THERMOPLASTIC POLYESTER, UL 94V-0 CONTACT MATERIAL; COPPER, NICKEL, TIN ALLOY CA-725 CONTACT PLATING: GOLD ON THE MATING AREA, TIN-LEAD

ON THE CONTACT TAILS, NICKEL UNDERPLATE

346/396 SERIES CARD EDGE CONNECTOR CONTACT CODE 555,556,558,559,560 DIMENSIONS

YOUR CONNECTION TO QUALITY & SERVICE

**EDAC INC** TORONTO, ONTARIO CANADA

THESE DRAWINGS AND SPECIFICATIONS ARE THE PROPERTY OF EDAC INC.,AND SHALL NOT BE REPRODUCED, OR COPIED OR USED AS THE BASIS FOR THE MANUFACTURE OR SALE OF APPARATUS WITHOUT WRITTEN PERMISSION.