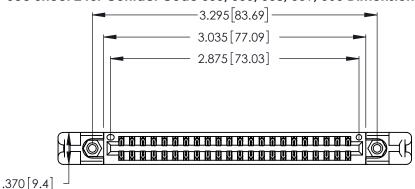

<u>Contact Dimensions:</u>
555-Extender Board Bend (Code 500 Contacts)
See Sheet 2 for Contact Code 555, 556, 558, 559, 560 Dimensions

THIS IS A C.A.D. GENERATED DRAWING DO NOT MAKE MANUAL REVISIONS TO MASTER.

ISSUE NUMBER ORIGINAL (1)

Card Slot Accepts .054 [1.37] to .070 [1.78] Thick P.C. Board .330 [8.38] Card Slot .160 [4.07] Point of Contact

INSULATOR MATERIAL: THERMOPLASTIC POLYESTER, UL 94V-0 CONTACT MATERIAL; COPPER, NICKEL, TIN\_ALLOY CA-725

CONTACT PLATING: GOLD ON THE MATING AREA, TIN-LEAD ON THE CONTACT TAILS, NICKEL UNDERPLATE

346/396 SERIES CARD EDGE CONNECTOR PART NUMBER: 346-044-555-258

YOUR CONNECTION TO QUALITY & SERVICE

**EDAC INC** TORONTO, ONTARIO CANADA