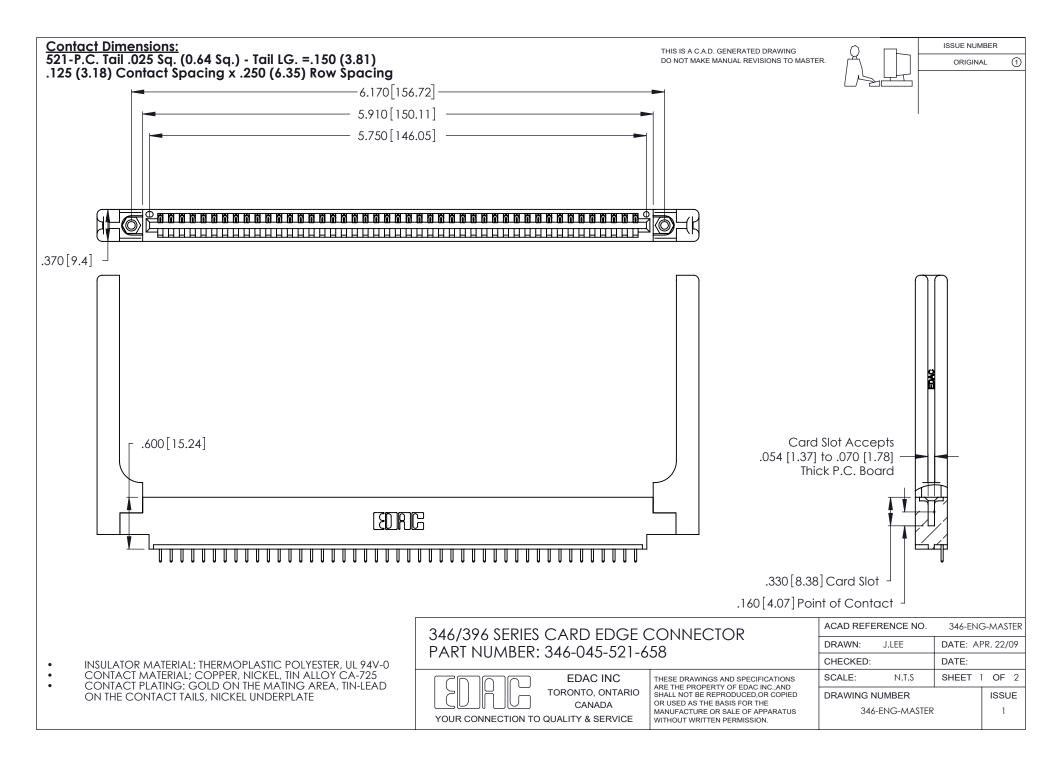

THIS IS A C.A.D. GENERATED DRAWING DO NOT MAKE MANUAL REVISIONS TO MASTER.

ISSUE NUMBER

ORIGINAL

1

**Contact Code 555** 

Contact Code 556

**Contact Code 558** 

**Contact Code 559** 

Contact Code 560

INSULATOR MATERIAL: THERMOPLASTIC POLYESTER, UL 94V-0 CONTACT MATERIAL; COPPER, NICKEL, TIN ALLOY CA-725 CONTACT PLATING: GOLD ON THE MATING AREA, TIN-LEAD

ON THE CONTACT TAILS, NICKEL UNDERPLATE

346/396 SERIES CARD EDGE CONNECTOR CONTACT CODE 555,556,558,559,560 DIMENSIONS

YOUR CONNECTION TO QUALITY & SERVICE

**EDAC INC** TORONTO, ONTARIO CANADA

THESE DRAWINGS AND SPECIFICATIONS ARE THE PROPERTY OF EDAC INC.,AND SHALL NOT BE REPRODUCED, OR COPIED OR USED AS THE BASIS FOR THE MANUFACTURE OR SALE OF APPARATUS WITHOUT WRITTEN PERMISSION.