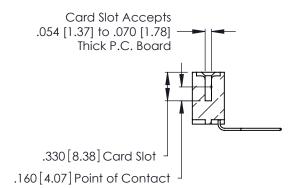

THIS IS A C.A.D. GENERATED DRAWING DO NOT MAKE MANUAL REVISIONS TO MASTER.

ISSUE NUMBER

ORIGINAL

1

**Contact Code 555** 

Contact Code 556

**Contact Code 558** 

**Contact Code 559** 

Contact Code 560

INSULATOR MATERIAL: THERMOPLASTIC POLYESTER, UL 94V-0 CONTACT MATERIAL; COPPER, NICKEL, TIN ALLOY CA-725 CONTACT PLATING: GOLD ON THE MATING AREA, TIN-LEAD ON THE CONTACT TAILS, NICKEL UNDERPLATE