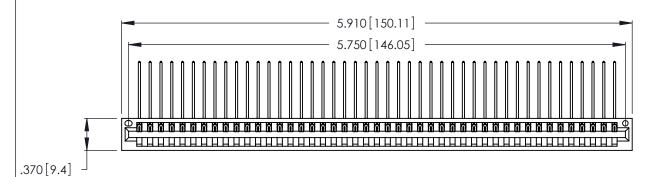

Contact Dimensions:
559-90 Degree Bend (Code 541 Contacts)
See Sheet 2 for Contact Code 555, 556, 558, 559, 560 Dimensions

THIS IS A C.A.D. GENERATED DRAWING DO NOT MAKE MANUAL REVISIONS TO MASTER.

1

- INSULATOR MATERIAL: THERMOPLASTIC POLYESTER, UL 94V-0 CONTACT MATERIAL; COPPER, NICKEL, TIN ALLOY CA-725
- CONTACT PLATING: GOLD ON THE MATING AREA, TIN-LEAD ON THE CONTACT TAILS, NICKEL UNDERPLATE

| 346/396 SERIES CARD EDGE CONNECTOR |
|------------------------------------|
| PART NUMBER: 346-045-559-101       |

**EDAC INC** TORONTO, ONTARIO CANADA

THESE DRAWINGS AND SPECIFICATIONS ARE THE PROPERTY OF EDAC INC., AND SHALL NOT BE REPRODUCED, OR COPIED OR USED AS THE BASIS FOR THE MANUFACTURE OR SALE OF APPARATUS WITHOUT WRITTEN PERMISSION.