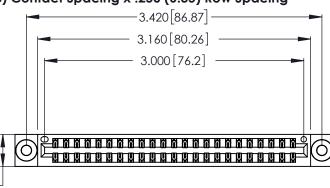

<u>Contact Dimensions:</u>
521-P.C. Tail .025 Sq. (0.64 Sq.) - Tail LG. =.150 (3.81)
.125 (3.18) Contact Spacing x .250 (6.35) Row Spacing

.370 [9.4]

Card Slot Accepts .054 [1.37] to .070 [1.78] Thick P.C. Board .330 [8.38] Card Slot

346/396 SERIES CARD EDGE CONNECTOR PART NUMBER: 346-046-521-803

YOUR CONNECTION TO QUALITY & SERVICE

**EDAC INC** TORONTO, ONTARIO CANADA

THESE DRAWINGS AND SPECIFICATIONS ARE THE PROPERTY OF EDAC INC., AND SHALL NOT BE REPRODUCED, OR COPIED OR USED AS THE BASIS FOR THE MANUFACTURE OR SALE OF APPARATUS WITHOUT WRITTEN PERMISSION.