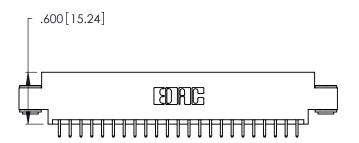

<u>Contact Dimensions:</u>
521-P.C. Tail .025 Sq. (0.64 Sq.) - Tail LG. =.150 (3.81)
.125 (3.18) Contact Spacing x .250 (6.35) Row Spacing

.370 [9.4]

Card Slot Accepts .054 [1.37] to .070 [1.78] Thick P.C. Board .330 [8.38] Card Slot

.160 [4.07] Point of Contact

INSULATOR MATERIAL: THERMOPLASTIC POLYESTER, UL 94V-0 CONTACT MATERIAL; COPPER, NICKEL, TIN ALLOY CA-725

CONTACT PLATING: GOLD ON THE MATING AREA, TIN-LEAD ON THE CONTACT TAILS, NICKEL UNDERPLATE