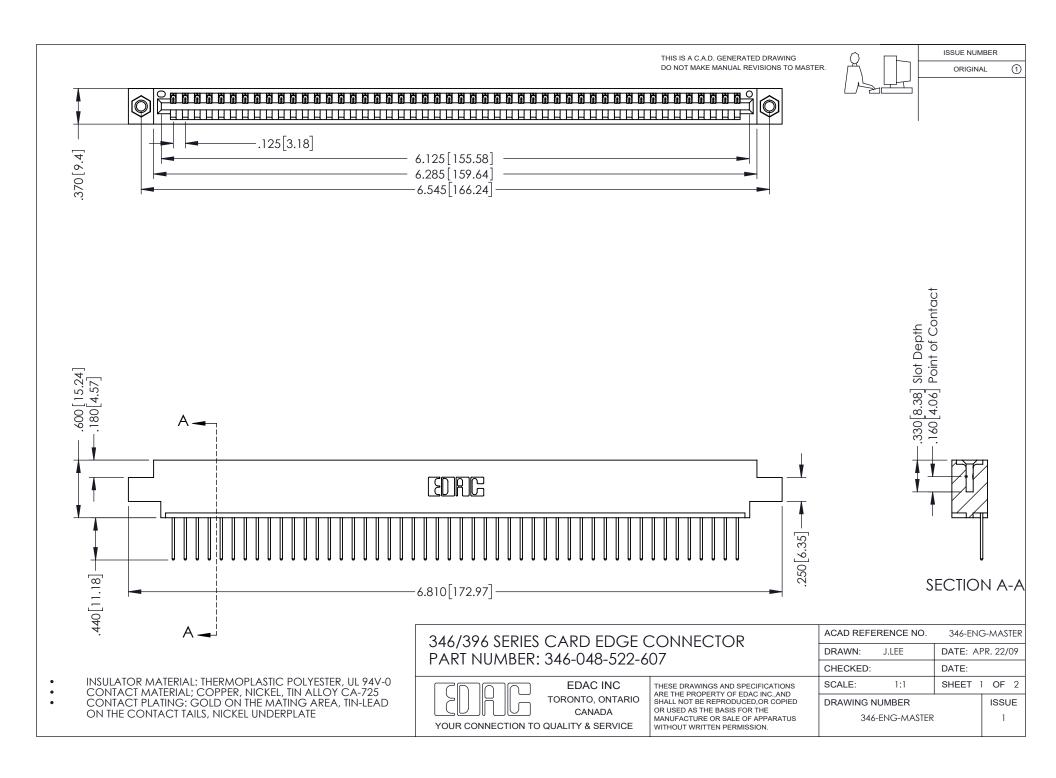

## **Contact Code 556**

INSULATOR MATERIAL: THERMOPLASTIC POLYESTER, UL 94V-0 CONTACT MATERIAL; COPPER, NICKEL, TIN ALLOY CA-725 CONTACT PLATING: GOLD ON THE MATING AREA, TIN-LEAD

ON THE CONTACT TAILS, NICKEL UNDERPLATE

## 346/396 SERIES CARD EDGE CONNECTOR CONTACT CODE 555,556,558,559,560 DIMENSIONS

YOUR CONNECTION TO QUALITY & SERVICE

**EDAC INC** TORONTO, ONTARIO CANADA

THESE DRAWINGS AND SPECIFICATIONS ARE THE PROPERTY OF EDAC INC.,AND SHALL NOT BE REPRODUCED, OR COPIED OR USED AS THE BASIS FOR THE MANUFACTURE OR SALE OF APPARATUS WITHOUT WRITTEN PERMISSION.