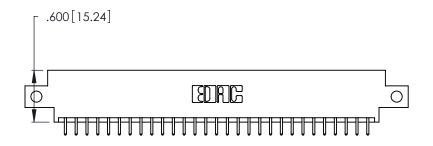

Card Slot Accepts .054 [1.37] to .070 [1.78] Thick P.C. Board .330 [8.38] Card Slot .160 [4.07] Point of Contact

- INSULATOR MATERIAL: THERMOPLASTIC POLYESTER, UL 94V-0 CONTACT MATERIAL; COPPER, NICKEL, TIN ALLOY CA-725
- CONTACT PLATING: GOLD ON THE MATING AREA, TIN-LEAD ON THE CONTACT TAILS, NICKEL UNDERPLATE

346/396 SERIES CARD EDGE CONNECTOR PART NUMBER: 346-058-521-812

**EDAC INC** TORONTO, ONTARIO CANADA

THESE DRAWINGS AND SPECIFICATIONS ARE THE PROPERTY OF EDAC INC.,AND SHALL NOT BE REPRODUCED, OR COPIED OR USED AS THE BASIS FOR THE MANUFACTURE OR SALE OF APPARATUS WITHOUT WRITTEN PERMISSION.