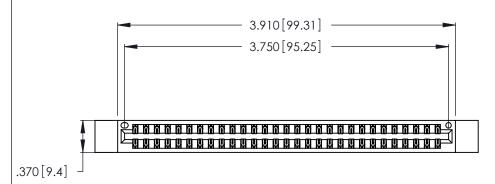

<u>Contact Dimensions:</u>
521-P.C. Tail .025 Sq. (0.64 Sq.) - Tail LG. =.150 (3.81)
.125 (3.18) Contact Spacing x .250 (6.35) Row Spacing

THIS IS A C.A.D. GENERATED DRAWING DO NOT MAKE MANUAL REVISIONS TO MASTER.

Card Slot Accepts .054 [1.37] to .070 [1.78] Thick P.C. Board .330 [8.38] Card Slot .160 [4.07] Point of Contact

- INSULATOR MATERIAL: THERMOPLASTIC POLYESTER, UL 94V-0 CONTACT MATERIAL; COPPER, NICKEL, TIN ALLOY CA-725
- CONTACT PLATING: GOLD ON THE MATING AREA, TIN-LEAD ON THE CONTACT TAILS, NICKEL UNDERPLATE

346/396 SERIES CARD EDGE CONNECTOR PART NUMBER: 346-058-521-812

**EDAC INC** TORONTO, ONTARIO CANADA

THESE DRAWINGS AND SPECIFICATIONS ARE THE PROPERTY OF EDAC INC.,AND SHALL NOT BE REPRODUCED, OR COPIED OR USED AS THE BASIS FOR THE MANUFACTURE OR SALE OF APPARATUS WITHOUT WRITTEN PERMISSION.