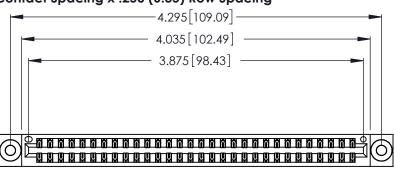

Contact Dimensions: 541-Wire Wrap .025 Sq. (0.64 Sq.) - Tail LG. =.750 (19.05) .125 (3.18) Contact Spacing x .250 (6.35) Row Spacing

.370 [9.4]

THIS IS A C.A.D. GENERATED DRAWING DO NOT MAKE MANUAL REVISIONS TO MASTER.

346/396 SERIES CARD EDGE CONNECTOR PART NUMBER: 346-060-541-203

**EDAC INC** TORONTO, ONTARIO CANADA

THESE DRAWINGS AND SPECIFICATIONS ARE THE PROPERTY OF EDAC INC.,AND SHALL NOT BE REPRODUCED, OR COPIED OR USED AS THE BASIS FOR THE MANUFACTURE OR SALE OF APPARATUS WITHOUT WRITTEN PERMISSION.