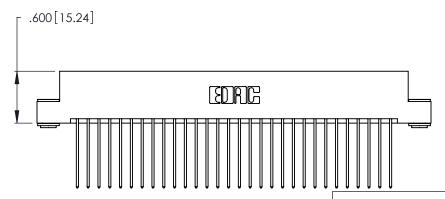

Card Slot Accepts .054 [1.37] to .070 [1.78] Thick P.C. Board .330 [8.38] Card Slot .160 [4.07] Point of Contact

- INSULATOR MATERIAL: THERMOPLASTIC POLYESTER, UL 94V-0 CONTACT MATERIAL; COPPER, NICKEL, TIN\_ALLOY CA-725
- CONTACT PLATING: GOLD ON THE MATING AREA, TIN-LEAD ON THE CONTACT TAILS, NICKEL UNDERPLATE

346/396 SERIES CARD EDGE CONNECTOR PART NUMBER: 346-060-541-203

**EDAC INC** TORONTO, ONTARIO CANADA

THESE DRAWINGS AND SPECIFICATIONS ARE THE PROPERTY OF EDAC INC.,AND SHALL NOT BE REPRODUCED, OR COPIED OR USED AS THE BASIS FOR THE MANUFACTURE OR SALE OF APPARATUS WITHOUT WRITTEN PERMISSION.