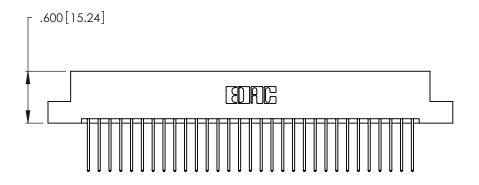

- INSULATOR MATERIAL: THERMOPLASTIC POLYESTER, UL 94V-0 CONTACT MATERIAL; COPPER, NICKEL, TIN ALLOY CA-725
- CONTACT PLATING: GOLD ON THE MATING AREA, TIN-LEAD ON THE CONTACT TAILS, NICKEL UNDERPLATE

| 346/396 SERIES CARD EDGE CONNECTOR |
|------------------------------------|
| PART NUMBER: 346-062-540-208       |