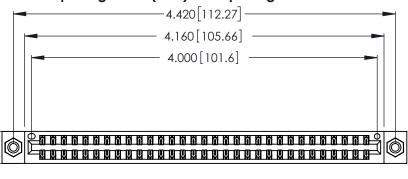

<u>Contact Dimensions:</u>
540-Wire Wrap .025 Sq. (0.64 Sq.) - Tail LG. =.560 (14.22) .125 (3.18) Contact Spacing x .250 (6.35) Row Spacing

.370 [9.4]

THIS IS A C.A.D. GENERATED DRAWING DO NOT MAKE MANUAL REVISIONS TO MASTER.

- INSULATOR MATERIAL: THERMOPLASTIC POLYESTER, UL 94V-0 CONTACT MATERIAL; COPPER, NICKEL, TIN ALLOY CA-725
- CONTACT PLATING: GOLD ON THE MATING AREA, TIN-LEAD ON THE CONTACT TAILS, NICKEL UNDERPLATE

| 346/396 SERIES CARD EDGE CONNECTOR |
|------------------------------------|
| PART NUMBER: 346-062-540-208       |