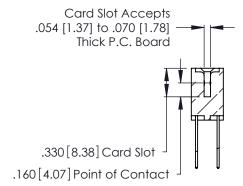

Contact Code 560

INSULATOR MATERIAL: THERMOPLASTIC POLYESTER, UL 94V-0 CONTACT MATERIAL; COPPER, NICKEL, TIN ALLOY CA-725 CONTACT PLATING: GOLD ON THE MATING AREA, TIN-LEAD

ON THE CONTACT TAILS, NICKEL UNDERPLATE

346/396 SERIES CARD EDGE CONNECTOR CONTACT CODE 555,556,558,559,560 DIMENSIONS

YOUR CONNECTION TO QUALITY & SERVICE

**EDAC INC** TORONTO, ONTARIO CANADA

THESE DRAWINGS AND SPECIFICATIONS ARE THE PROPERTY OF EDAC INC.,AND SHALL NOT BE REPRODUCED, OR COPIED OR USED AS THE BASIS FOR THE MANUFACTURE OR SALE OF APPARATUS WITHOUT WRITTEN PERMISSION.