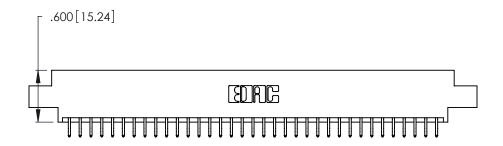

Contact Dimensions:
556-Extender Board Bend (Code 520 Contacts)
See Sheet 2 for Contact Code 555, 556, 558, 559, 560 Dimensions

.370 [9.4]

-4.920[124.97]-- 4.660[118.36] — 4.500 [114.3] —  THIS IS A C.A.D. GENERATED DRAWING DO NOT MAKE MANUAL REVISIONS TO MASTER.

Card Slot Accepts .054 [1.37] to .070 [1.78] Thick P.C. Board .330 [8.38] Card Slot .160 [4.07] Point of Contact

- INSULATOR MATERIAL: THERMOPLASTIC POLYESTER, UL 94V-0 CONTACT MATERIAL; COPPER, NICKEL, TIN ALLOY CA-725 CONTACT PLATING: GOLD ON THE MATING AREA, TIN-LEAD
- ON THE CONTACT TAILS, NICKEL UNDERPLATE

| 346/396 SERIES CARD EDGE CONNECTOR |
|------------------------------------|
| PART NUMBER: 346-070-556-808       |

**EDAC INC** TORONTO, ONTARIO CANADA

THESE DRAWINGS AND SPECIFICATIONS ARE THE PROPERTY OF EDAC INC., AND SHALL NOT BE REPRODUCED,OR COPIED OR USED AS THE BASIS FOR THE MANUFACTURE OR SALE OF APPARATUS WITHOUT WRITTEN PERMISSION.